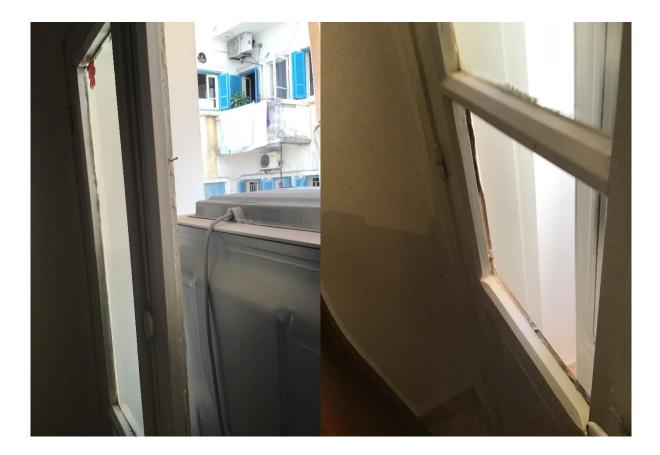

#### Apartment damages survey:

• Need a carpenter to assess the damage, one door panel need to rebuild the other ones need maintenance and glass.