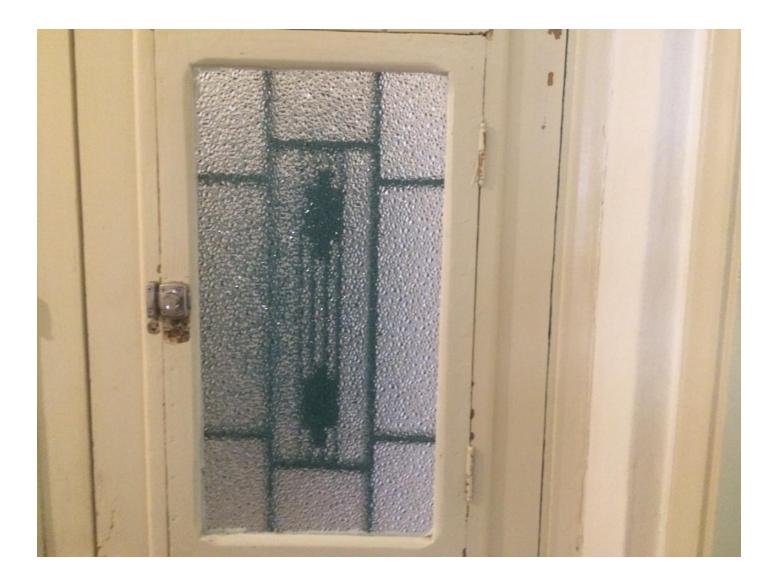

#### Apartment damages survey:

• Need a carpenter to assess the damage, one door panel need to rebuild the other ones need maintenance and glass.

## Case done – After photos