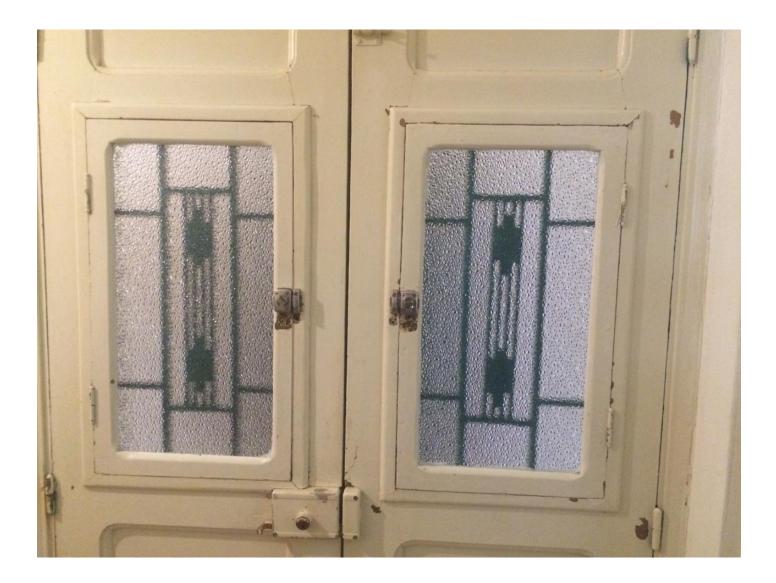

|                                                         | \$350.00 |  |
| 1.1                                    | Door + Glass | 1.000           | \$300.00                                                | \$300.00 |  |
| 1.2                                    | Accessories  | 1.000           | \$50.00                                                 | \$50.00  |  |
| 2 Labor                                |              |                 |                                                         | \$40.00  |  |

| 2.1 | Carpenter | 1.000 Day | \$40.00 | \$40.00 |
|-----|-----------|-----------|---------|---------|
|     | Carpenter | 1.000 Day | \$40.00 |         |

Net Total: \$390.00 Markup: \$0.00

Tax: \$0.00

### Estimate Total: \$390.00









## Case done – After photos