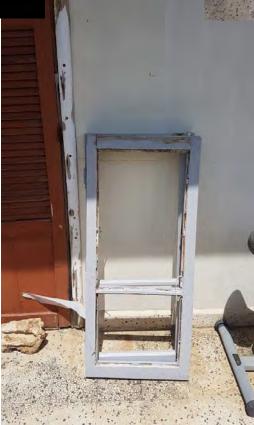

#### Apartment damages survey:

Wood Panels are highly damaged, the work is proceeded by a carpenter.

| Items                        | Qt. | Dimensions | Total in USD |
|------------------------------|-----|------------|--------------|
| Window + Glass + Accessories | 1   | 141x110    | \$400        |
| Fixing window + Glass        | 2   | 55x120     | \$0          |
| Glass transparent 3mm        | 1   | 61.8x37.7  |              |
|                              | 2   | 61x35.7    |              |
|                              | 3   | 60.8x35.7  |              |
|                              | 1   | 35.7x35.7  |              |
|                              | 3   | 104.2x32.2 |              |
|                              | 1   | 38.7x32.2  |              |
|                              | 2   | 106x31.5   |              |
|                              | 1   | 61x35.5    |              |
|                              | 1   | 35.9x35.5  |              |
|                              | 2   | 60x8x35.7  |              |
|                              | 1   | 35.8x35.6  |              |
|                              | 2   | 106x31.8   |              |
|                              | 1   | 23.3x22.5  |              |
| TOTAL IN USD                 |     |            |              |