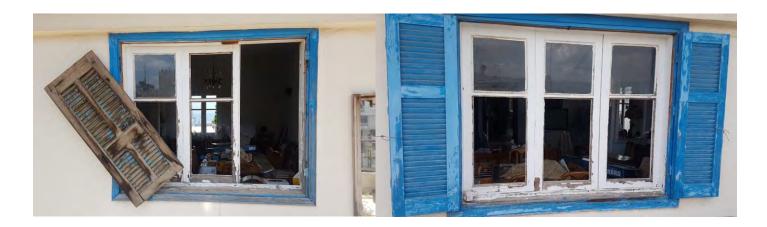

### 4-8 Harley Crescent, Condell Park NSW, 2200

This apartment has been damaged by "Beirut Explosion" on the 4th of August 2020. Steps of Hope in collaboration with A-Tech Australia took the initiative to help in the renovation of damaged houses, to get people back to their homes before winter comes.

#### Apartment damages survey:

Wood Panels are highly damaged, the work is proceeded by a carpenter.

| Items                        | Qt. | Dimensions | Total in USD |
|------------------------------|-----|------------|--------------|
| Window + Glass + Accessories | 1   | 141x110    | \$400        |
| Fixing window + Glass        | 2   | 55x120     | \$0          |
| Glass transparent 3mm        | 1   | 61.8x37.7  |              |
|                              | 2   | 61x35.7    |              |
|                              | 3   | 60.8x35.7  |              |
|                              | 1   | 35.7x35.7  |              |
|                              | 3   | 104.2x32.2 |              |
|                              | 1   | 38.7x32.2  |              |
|                              | 2   | 106x31.5   |              |
|                              | 1   | 61x35.5    |              |
|                              | 1   | 35.9x35.5  |              |
|                              | 2   | 60x8x35.7  |              |
|                              | 1   | 35.8x35.6  |              |
|                              | 2   | 106x31.8   |              |
|                              | 1   | 23.3x22.5  |              |
| TOTAL IN USD                 |     |            |              |