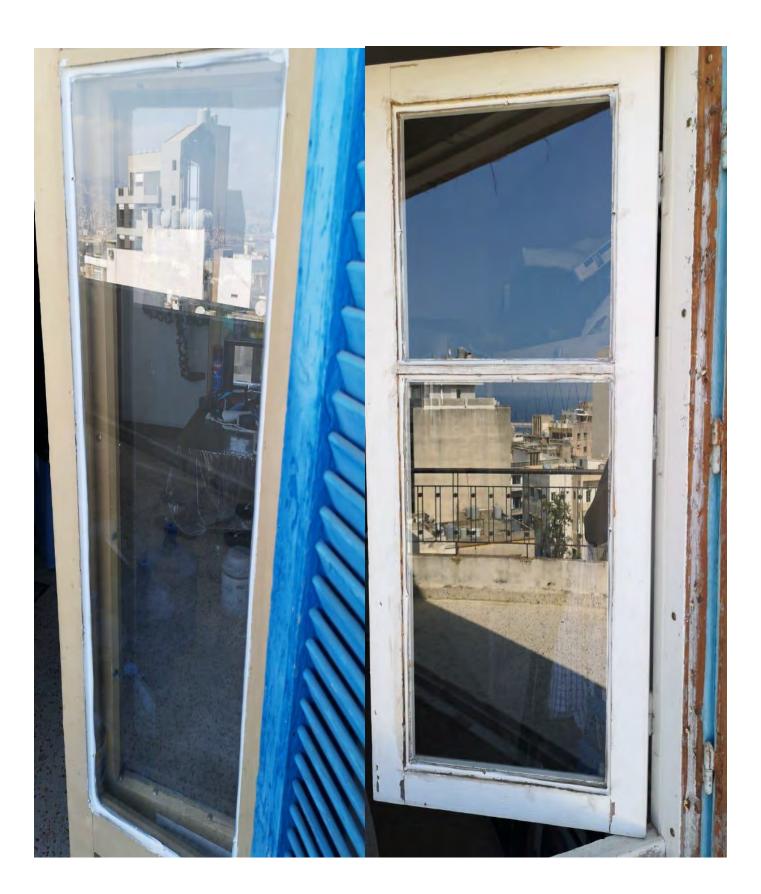

### 4-8 Harley Crescent, Condell Park NSW, 2200

This apartment has been damaged by "Beirut Explosion" on the 4th of August 2020. Steps of Hope in collaboration with A-Tech Australia took the initiative to help in the renovation of damaged houses, to get people back to their homes before winter comes.

#### Apartment damages survey:

Wood Panels are highly damaged, the work is proceeded by a carpenter.

| Items                        | Qt. | Dimensions | Total in USD |
|------------------------------|-----|------------|--------------|
| Window + Glass + Accessories | 1   | 141x110    | \$400        |
| Fixing window + Glass        | 2   | 55x120     | \$0          |
| Glass transparent 3mm        | 1   | 61.8x37.7  |              |
|                              | 2   | 61x35.7    |              |
|                              | 3   | 60.8x35.7  |              |
|                              | 1   | 35.7x35.7  |              |
|                              | 3   | 104.2x32.2 |              |
|                              | 1   | 38.7x32.2  |              |
|                              | 2   | 106x31.5   |              |
|                              | 1   | 61x35.5    |              |
|                              | 1   | 35.9x35.5  |              |
|                              | 2   | 60x8x35.7  |              |
|                              | 1   | 35.8x35.6  |              |
|                              | 2   | 106x31.8   |              |
|                              | 1   | 23.3x22.5  |              |
| TOTAL IN USD                 |     |            |              |

## Case done – After photos