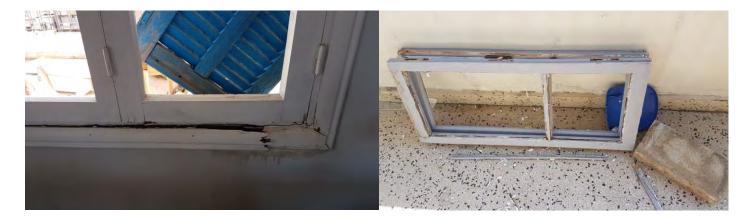

#### Apartment damages survey:

Wood Panels are highly damaged, the work is proceeded by a carpenter.

| Items                        | Qt. | Dimensions | Total in USD |
|------------------------------|-----|------------|--------------|
| Window + Glass + Accessories | 1   | 141x110    | \$400        |
| Fixing window + Glass        | 2   | 55x120     | \$0          |
| Glass transparent 3mm        | 1   | 61.8x37.7  |              |
|                              | 2   | 61x35.7    |              |
|                              | 3   | 60.8x35.7  |              |
|                              | 1   | 35.7x35.7  |              |
|                              | 3   | 104.2x32.2 |              |
|                              | 1   | 38.7x32.2  |              |
|                              | 2   | 106x31.5   |              |
|                              | 1   | 61x35.5    |              |
|                              | 1   | 35.9x35.5  |              |
|                              | 2   | 60x8x35.7  |              |
|                              | 1   | 35.8x35.6  |              |
|                              | 2   | 106x31.8   |              |
|                              | 1   | 23.3x22.5  |              |
| TOTAL IN USD                 |     |            |              |