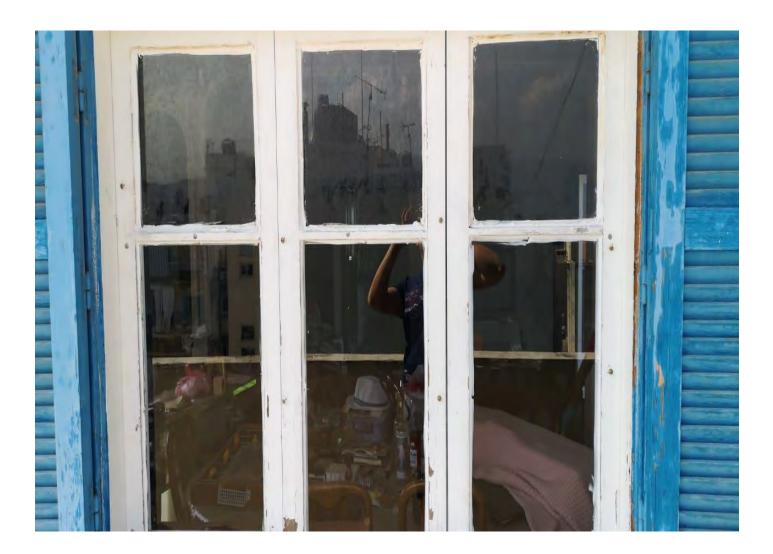

y                                  | \$55.00<br>\$55.00                                   | \$110.00 |  |
|                                               | 3.2                                                      | Second Installer                                 | 2.000 Day                                               | \$25.00                                              | \$50.00  |  |
|                                               | 3.3                                                      | Second Installer<br>Carpenter<br>Carpenter       | 2.000 Day<br>1.000 Day<br>1.000 Day                     | \$25.00<br>\$40.00<br>\$40.00                        | \$40.00  |  |

Net Total: \$910.50

Markup: \$0.00

Tax: \$0.00

Estimate Total: \$910.50















## Case done – After photos