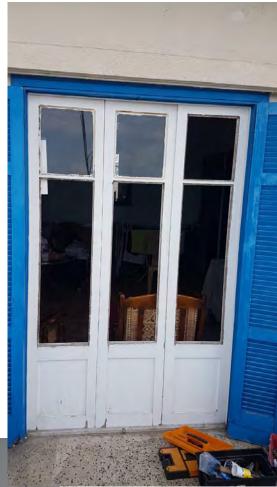

### 4-8 Harley Crescent, Condell Park NSW, 2200

This apartment has been damaged by "Beirut Explosion" on the 4th of August 2020. Steps of Hope in collaboration with A-Tech Australia took the initiative to help in the renovation of damaged houses, to get people back to their homes before winter comes.

#### Apartment damages survey:

Wood Panels are highly damaged, the work is proceeded by a carpenter.

| Items                        | Qt. | Dimensions | Total in USD |
|------------------------------|-----|------------|--------------|
| Window + Glass + Accessories | 1   | 141x110    | \$400        |
| Fixing window + Glass        | 2   | 55x120     | \$0          |
| Glass transparent 3mm        | 1   | 61.8x37.7  |              |
|                              | 2   | 61x35.7    |              |
|                              | 3   | 60.8x35.7  |              |
|                              | 1   | 35.7x35.7  |              |
|                              | 3   | 104.2x32.2 |              |
|                              | 1   | 38.7x32.2  |              |
|                              | 2   | 106x31.5   |              |
|                              | 1   | 61x35.5    |              |
|                              | 1   | 35.9x35.5  |              |
|                              | 2   | 60x8x35.7  |              |
|                              | 1   | 35.8x35.6  |              |
|                              | 2   | 106x31.8   |              |
|                              | 1   | 23.3x22.5  |              |
| TOTAL IN USD                 |     |            |              |