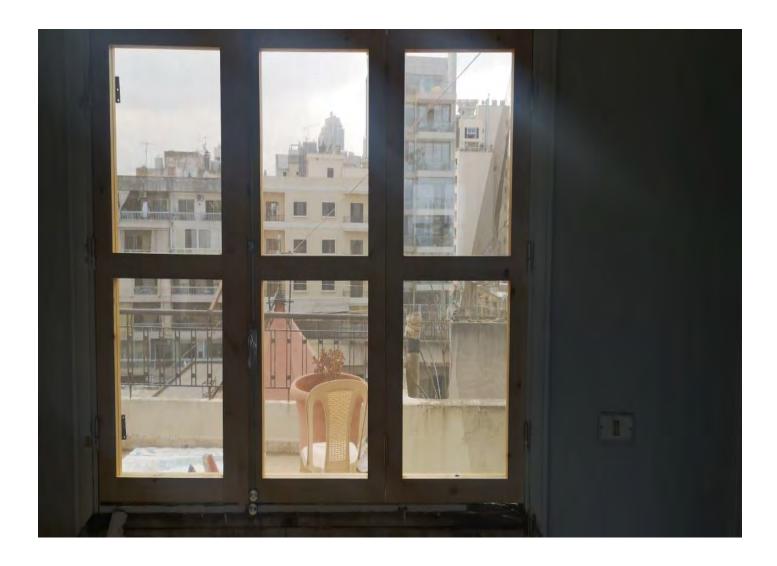

### 4-8 Harley Crescent, Condell Park NSW, 2200

This apartment has been damaged by "Beirut Explosion" on the 4th of August 2020. Steps of Hope in collaboration with A-Tech Australia took the initiative to help in the renovation of damaged houses, to get people back to their homes before winter comes.

#### Apartment damages survey:

Wood Panels are highly damaged, the work is proceeded by a carpenter.

| Items                        | Qt. | Dimensions | Total in USD |
|------------------------------|-----|------------|--------------|
| Window + Glass + Accessories | 1   | 141x110    | \$400        |
| Fixing window + Glass        | 2   | 55x120     | \$0          |
| Glass transparent 3mm        | 1   | 61.8x37.7  |              |
|                              | 2   | 61x35.7    |              |
|                              | 3   | 60.8x35.7  |              |
|                              | 1   | 35.7x35.7  |              |
|                              | 3   | 104.2x32.2 |              |
|                              | 1   | 38.7x32.2  |              |
|                              | 2   | 106x31.5   |              |
|                              | 1   | 61x35.5    |              |
|                              | 1   | 35.9x35.5  |              |
|                              | 2   | 60x8x35.7  |              |
|                              | 1   | 35.8x35.6  |              |
|                              | 2   | 106x31.8   |              |
|                              | 1   | 23.3x22.5  |              |
| TOTAL IN USD                 |     |            |              |

## Case done – After photos