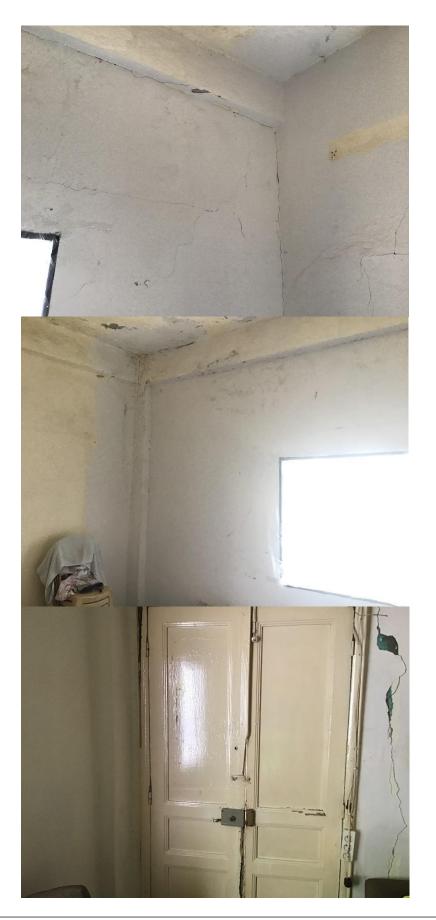

#### Apartment damages survey:

- The majority of the panel are damaged and need to rebuild we need a carpenter and a concrete technician to assess the damage
- A wall is damaged and need to rebuild relative to the dimension we take for the window