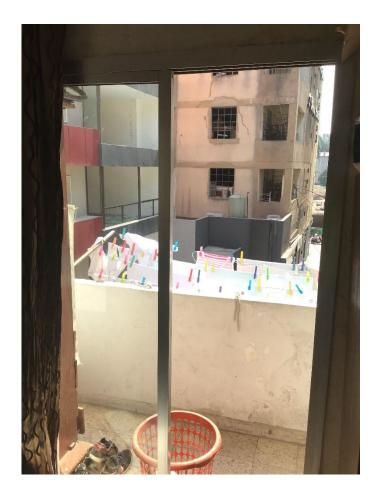

This apartment has been damaged by "Beirut Explosion" on the 4th of August 2020. Steps of Hope in collaboration with AusRelief took the initiative to help in the renovation of damaged houses, to get people back to their homes before winter comes.

#### Apartment damages survey:

- The majority of the panel are damaged and need to rebuild we need a carpenter and a concrete technician to assess the damage
- A wall is damaged and need to rebuild relative to the dimension we take for the window