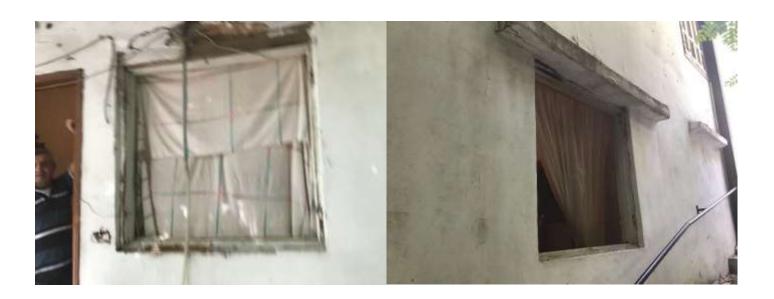

#### Achrafieh

This apartment has been damaged by "Beirut Explosion" on the 4th of August 2020. Steps of Hope in collaboration with AusRelief took the initiative to help in the renovation of damaged houses, to get people back to their homes before winter comes.

#### Apartment damages survey:

- Need a concrete technician to fix the concrete frame then we can install the 2-sliding window
- 2 sliding window, black color aluminum, glass 6 mm bronze,
- Dimension:

118 x 118 118 x 126