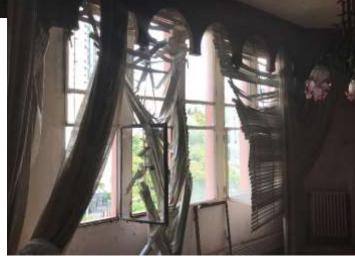

#### Achrafieh

This apartment has been damaged by "Beirut Explosion" on the 4th of August 2020. Steps of Hope in collaboration with AusRelief took the initiative to help in the renovation of damaged houses, to get people back to their homes before winter comes.

### Apartment damages survey:

- Need a concrete technician to assess the damage
- also, a steel technician to assess the damage
- then when the concrete technician finishes his work, we can take measurement of the aluminum panel
- All the house is damaged