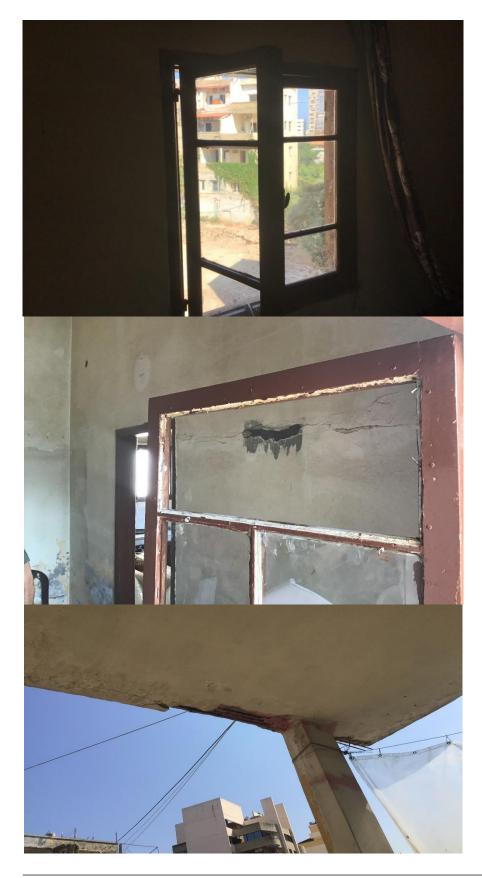

### Mar mkhayel

This apartment has been damaged by "Beirut Explosion" on the 4th of August 2020. Steps of Hope in collaboration with A-Tech Australia took the initiative to help in the renovation of damaged houses, to get people back to their homes before winter comes.

#### Apartment damages survey:

- Need a carpenter to maintain 2 panel window and one door
- We take the measurement of the broken glass so no need to measure them by carpenter
- Need a concrete technician to assess the damage

4 mm glass clear: 62.3 x 35.5 Qtty 2 4 mm clear glass: 43.3 x 18.3 Qtty 2