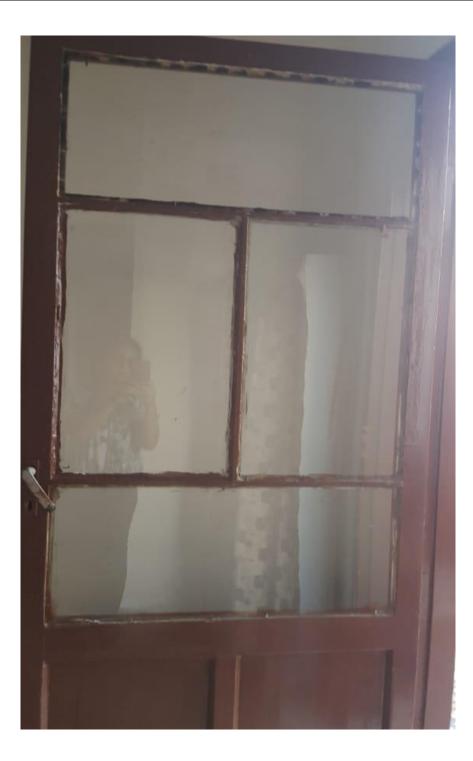

#### Apartment damages survey:

- Need a carpenter to maintain 2 panel window and one door
- We take the measurement of the broken glass so no need to measure them by carpenter
- Need a concrete technician to assess the damage