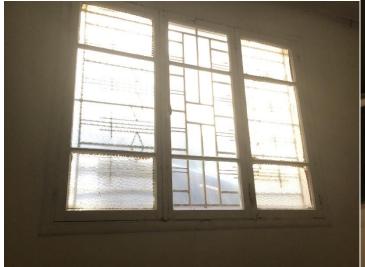

Building Type: Residential
Date Prepared: 22/09/2020

| Cost Items |           |                                   |             |           |          |
|------------|-----------|-----------------------------------|-------------|-----------|----------|
|            | Code      | Description                       | Units / UOM | Unit Cost | Total    |
| 1          | Wood Work |                                   |             |           | \$300.00 |
| 1.         | 1         | balcony door panels + accessories | 1.000       | \$200.00  | \$200.00 |
| 1.         | 2         | window maintenance + glass        | 2.000       | \$50.00   | \$100.00 |