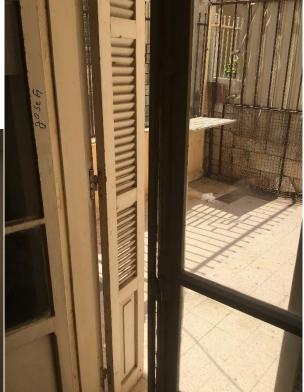

Building Type: Residential
Date Prepared: 22/09/2020

| Cost Items |           |                                   |             |           |          |
|------------|-----------|-----------------------------------|-------------|-----------|----------|
|            | Code      | Description                       | Units / UOM | Unit Cost | Total    |
| 1          | Wood Work |                                   |             |           | \$300.00 |
| 1.         | 1         | balcony door panels + accessories | 1.000       | \$200.00  | \$200.00 |
| 1.         | 2         | window maintenance + glass        | 2.000       | \$50.00   | \$100.00 |