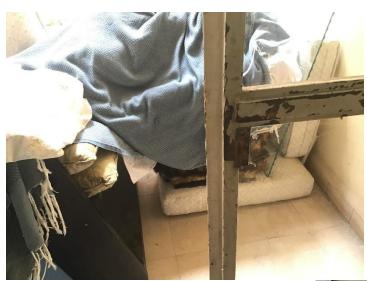

#### Apartment damages survey:

• Need a steel technician to maintain the panel on site.