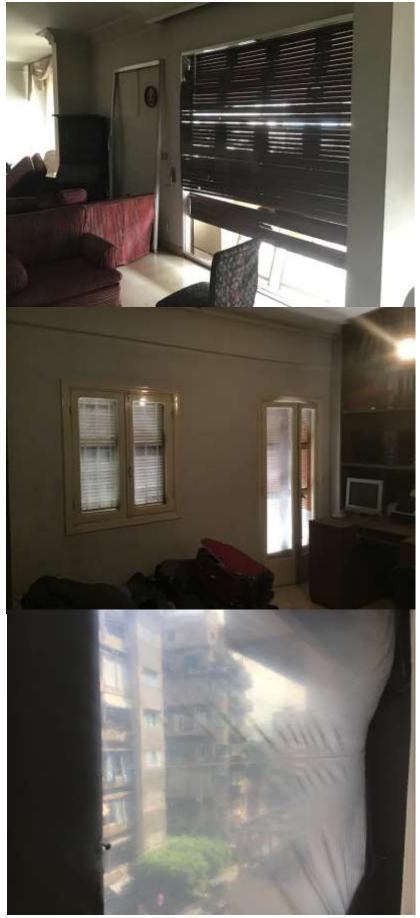

P: +96170619421 M: +96171727274

This apartment has been damaged by "Beirut Explosion" on the 4th of August 2020. Steps of Hope in collaboration with AusRelief took the initiative to help in the renovation of damaged houses, to get people back to their homes before winter comes.

### Apartment damages survey:

Broken glass and panels are damaged

Sliding door 2 panels, silver al, 6mm clear:
1- 240 x 239
2- 239 x 240.5
3- 191.5 x 240.5 ?? ????
Sliding window 2panels, silver aluminum, 6 mm clear 247 x 145 ?? ????
Glass 4 mm clear 97 x 33
173.5 x 33 qtty 4