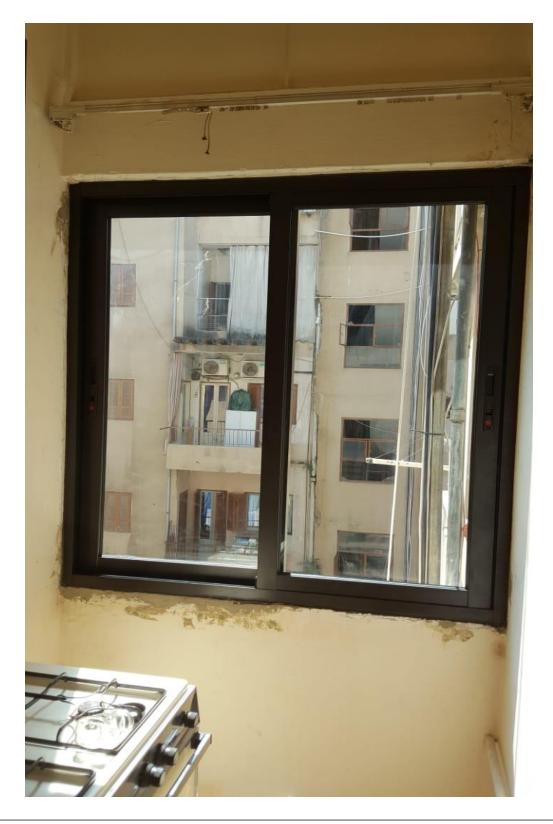

This apartment has been damaged by "Beirut Explosion" on the 4th of August 2020. Steps of Hope in collaboration with A-Tech Australia took the initiative to help in the renovation of damaged houses, to get people back to their homes before winter comes.

## Apartment damages survey:

- Sliding window 2 panels, silver aluminum, 6 mm glass
- 119 x 129.5

## Case done – After photos