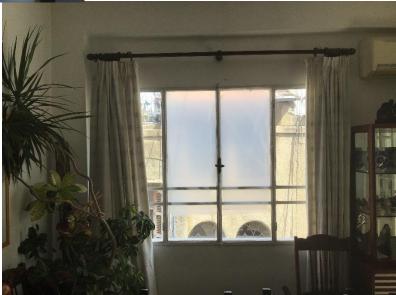

#### Apartment damages survey:

• Need a steel technician to Maintain steel window on site.

## Case done – After photos