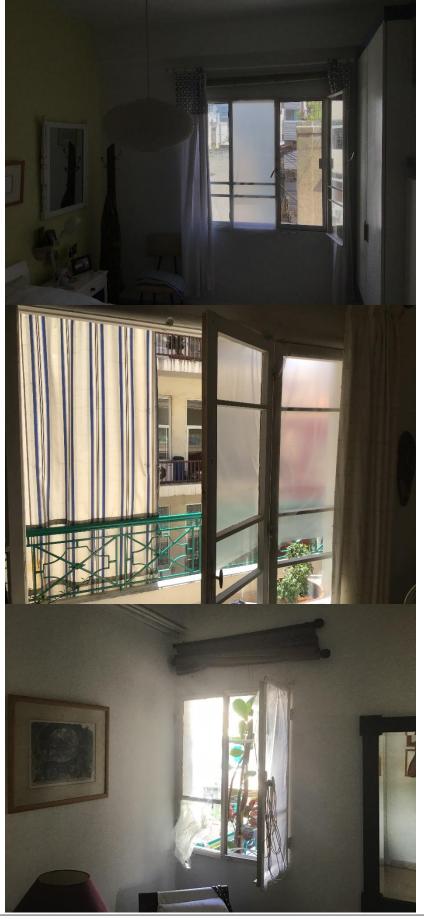

#### Apartment damages survey:

• Need a steel technician to Maintain steel window on site.

## Case done – After photos