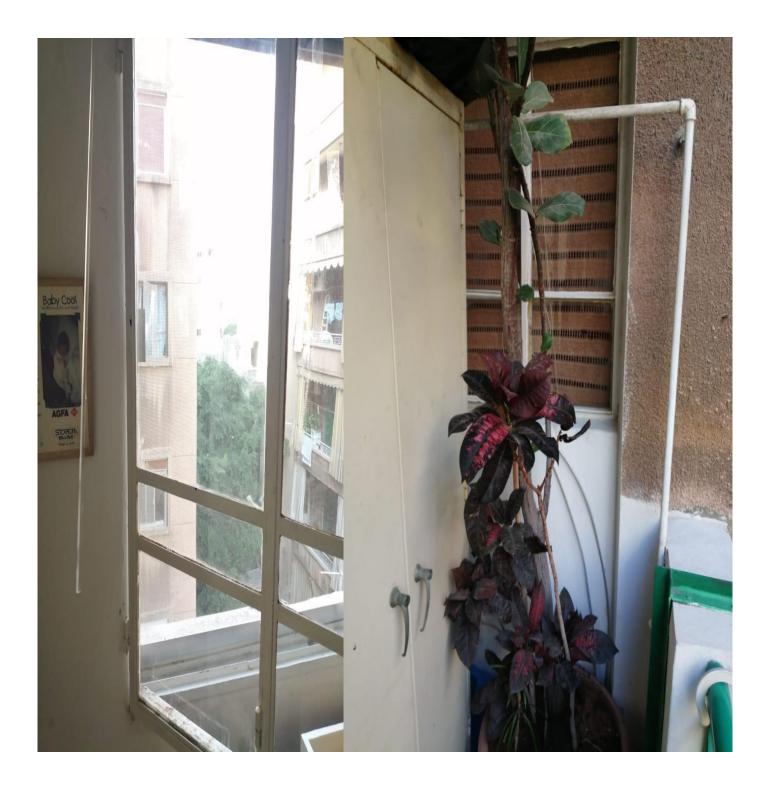

#### Apartment damages survey:

• Need a steel technician to Maintain steel window on site.