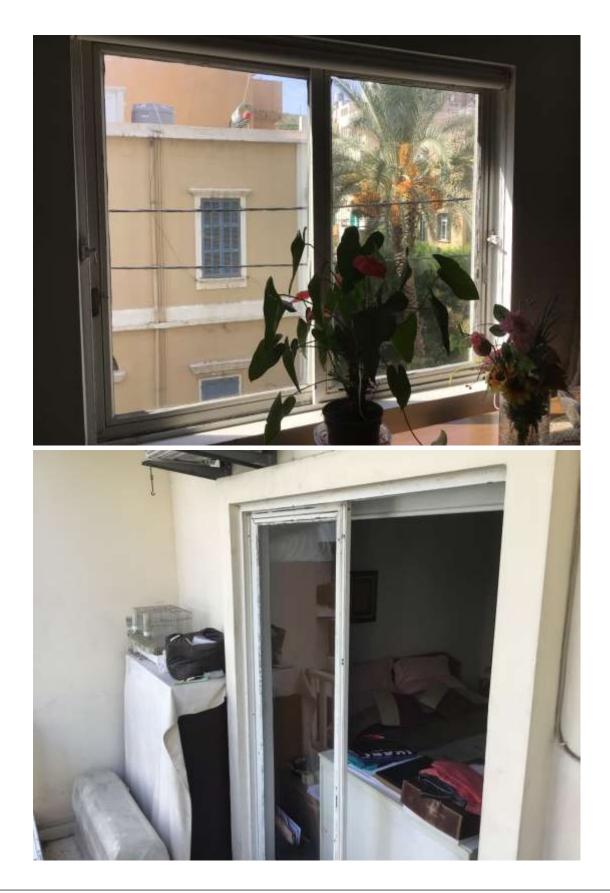

This apartment has been damaged by "Beirut Explosion" on the 4th of August 2020. Steps of Hope took the initiative to help in the renovation of damaged houses, to get people back to their homes before winter comes.

#### Apartment damages survey:

• 6 mm glass clear:

203.5 x 70.5

Need a steel technician to assess the damage

## Case done – After photos

29/09/2020 4:31 PM

powered by Buildxact