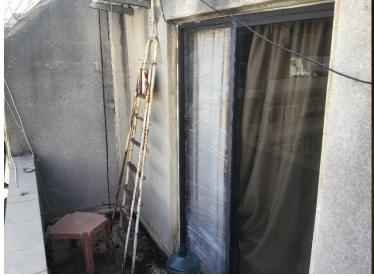

#### Achrafieh

This apartment has been damaged by "Beirut Explosion" on the 4th of August 2020. Steps of Hope in collaboration with A-Tech Australia took the initiative to help in the renovation of damaged houses, to get people back to their homes before winter comes.

### Apartment damages survey:

Glass 6 mm Bronze:

#### 199 x 71

· Glass 4 mm stoned

41.5 x 28