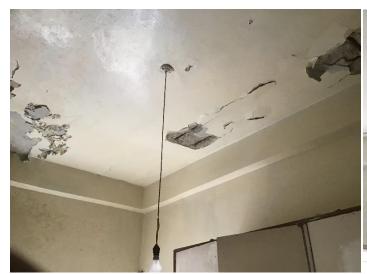

This apartment has been damaged by "Beirut Explosion" on the 4th of August 2020. Steps of Hope in collaboration with A-Tech Australia took the initiative to help in the renovation of damaged houses, to get people back to their homes before winter comes.

#### Apartment damages survey:

Need a carpenter to assess the damage

Need a concrete technician you assess the damages

6 mm glass clear:

35.7 x 44.2 qtty 2 54.5 x 44.3 qtty 2 35.7 x 44.2 qtty 2 54.5 x44.2 qtty 2