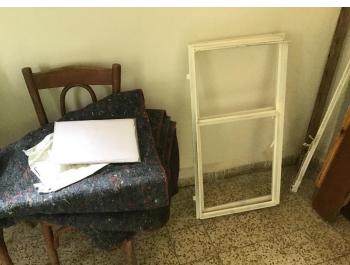

#### Apartment damages survey:

Need a carpenter to assess the damage

Need a concrete technician you assess the damages

6 mm glass clear:

35.7 x 44.2 qtty 2 54.5 x 44.3 qtty 2 35.7 x 44.2 qtty 2 54.5 x44.2 qtty 2