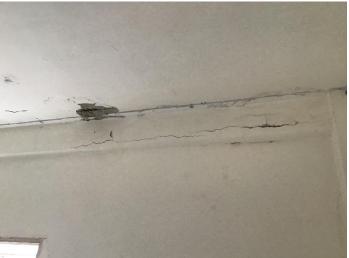

This apartment has been damaged by "Beirut Explosion" on the 4th of August 2020. Steps of Hope in collaboration with A-Tech Australia took the initiative to help in the renovation of damaged houses, to get people back to their homes before winter comes.

#### Apartment damages survey:

Need a carpenter to assess the damage

Need a concrete technician you assess the damages

6 mm glass clear:

35.7 x 44.2 qtty 2 54.5 x 44.3 qtty 2 35.7 x 44.2 qtty 2 54.5 x44.2 qtty 2