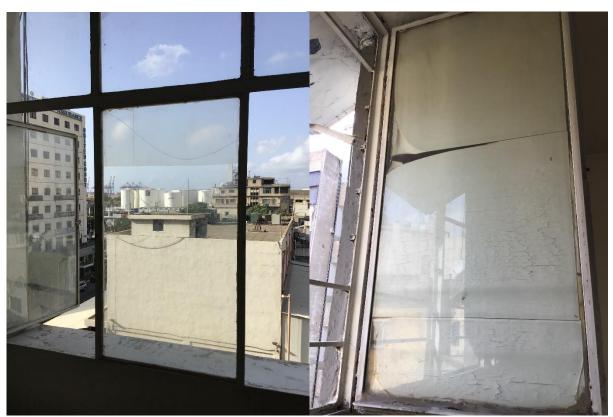

This apartment has been damaged by "Beirut Explosion" on the 4th of August 2020. Steps of Hope in collaboration with A-Tech Australia took the initiative to help in the renovation of damaged houses, to get people back to their homes before winter comes.

#### Apartment damages survey:

- Need a carpenter to assess the damage
- · Need a concrete technician to assess the damage
- Broken glass:

113 x 62.5 145.2 x 47.5 111.3 x 53.7 120 x 63 4 mm clear

- The owner needs every assistance we can provide
- Steps of hope