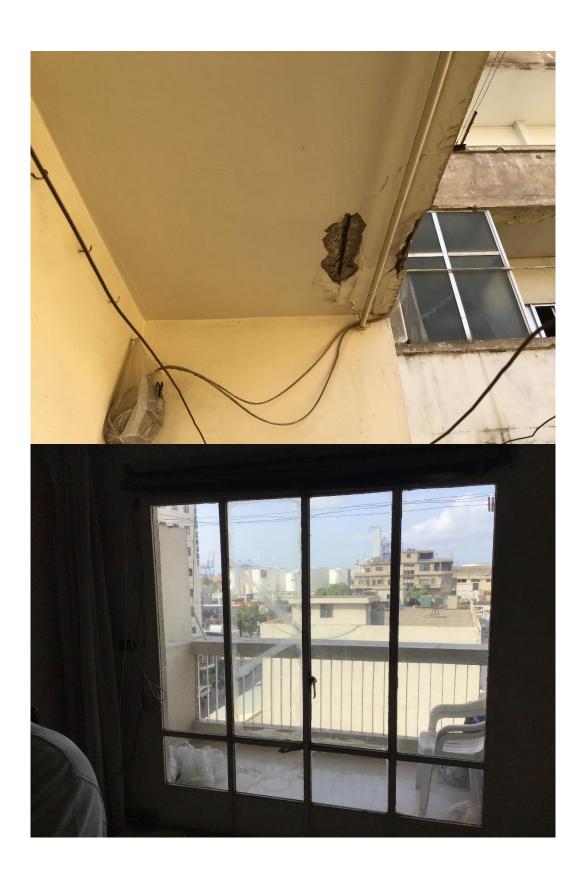

This apartment has been damaged by "Beirut Explosion" on the 4th of August 2020. Steps of Hope in collaboration with A-Tech Australia took the initiative to help in the renovation of damaged houses, to get people back to their homes before winter comes.

#### Apartment damages survey:

- Need a carpenter to assess the damage
- · Need a concrete technician to assess the damage
- Broken glass:

113 x 62.5 145.2 x 47.5 111.3 x 53.7 120 x 63 4 mm clear

- The owner needs every assistance we can provide
- Steps of hope