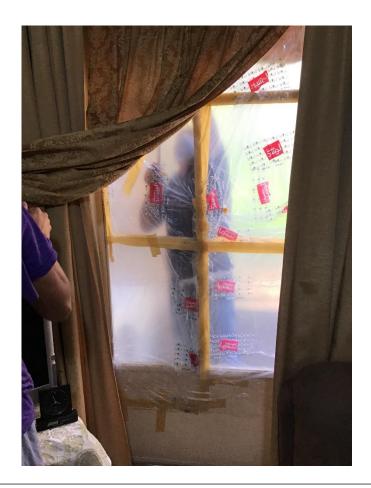

This apartment has been damaged by "Beirut Explosion" on the 4th of August 2020. Steps of Hope in collaboration with A-Tech Australia took the initiative to help in the renovation of damaged houses, to get people back to their homes before winter comes.

#### Apartment damages survey:

- Need a steel technician.
- Broken glass.

6 mm clear 123 x 44.4 91.5 x 35.8 76.5 x 41.5 6 mm stoned 124.5 x 66 155.5 x 72 155.5 x 57.5

4-8 Harley Crescent Condell Park NSW 2200 Ph: 0474000444