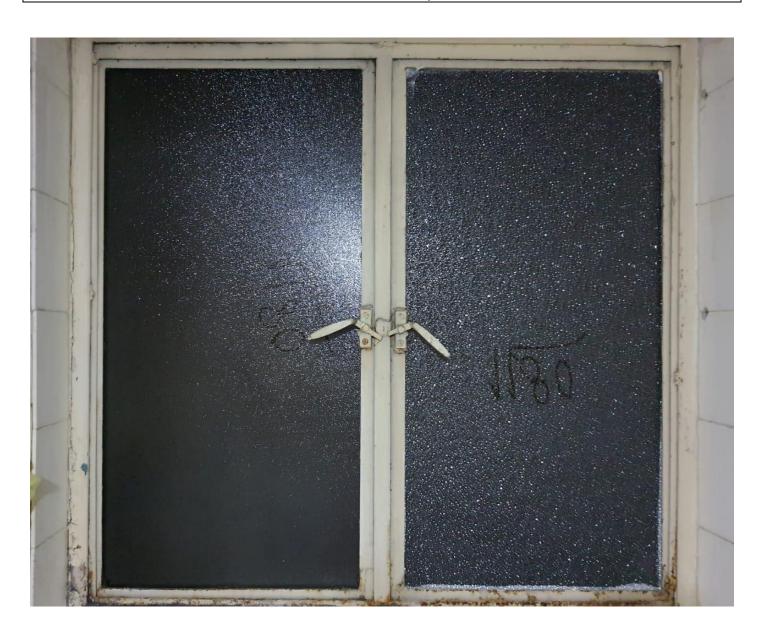

This apartment has been damaged by "Beirut Explosion" on the 4th of August 2020. Steps of Hope in collaboration with A-Tech Australia took the initiative to help in the renovation of damaged houses, to get people back to their homes before winter comes.

#### Apartment damages survey:

- Need a steel technician.
- Broken glass.

6 mm clear 123 x 44.4 91.5 x 35.8 76.5 x 41.5 6 mm stoned 124.5 x 66 155.5 x 72 155.5 x 57.5

4-8 Harley Crescent Condell Park NSW 2200 Ph: 0474000444