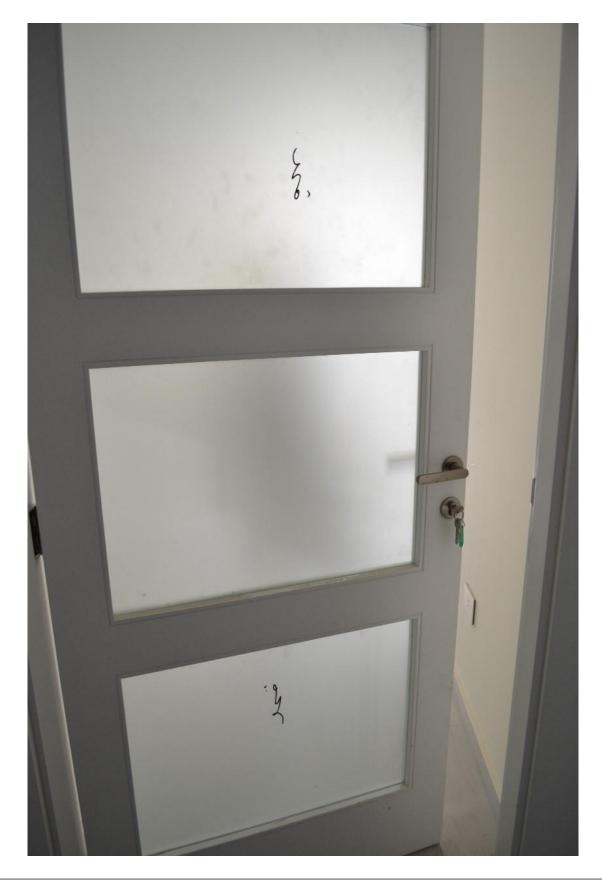

Height 141.5

Clear glass double glazing

188 x 54.5

Hinged door

75 x 210.8

Aluminum color: white Glass: double glazing

4-8 Harley Crescent Condell Park NSW 2200

Ph: 0474000444 sohope.org.au