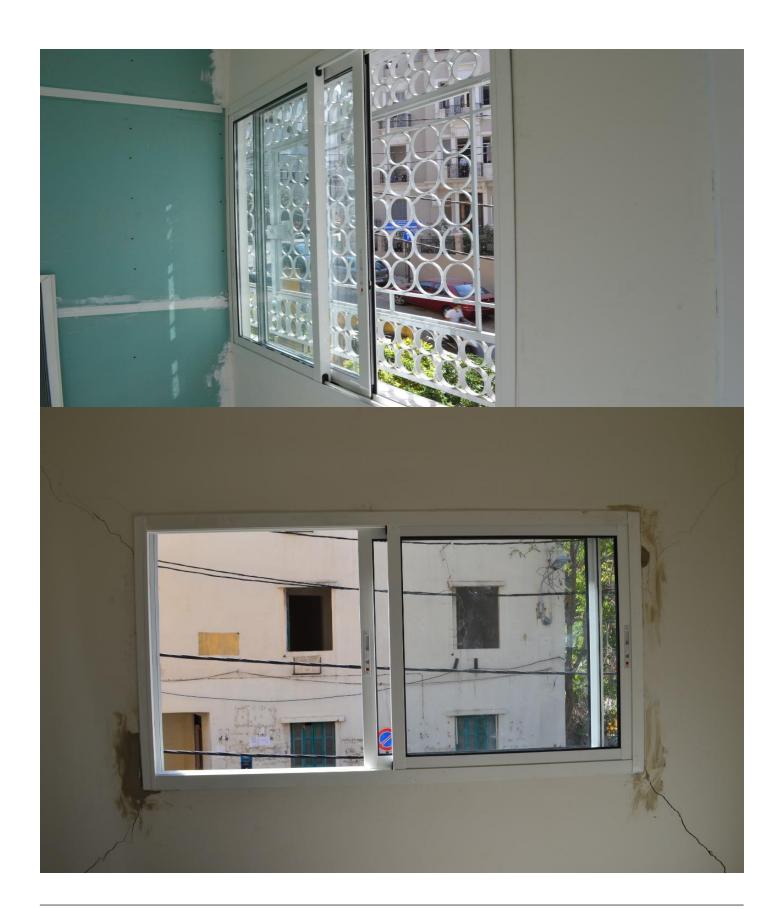

This apartment has been damaged by "Beirut Explosion" on the 4th of August 2020.

Steps of Hope in collaboration with AusRelief took the initiative to help in the renovation of damaged houses, to get people back to their homes before winter comes.

#### Apartment damages survey:

- Need a concrete technician to assess the damage.
- Glass broken and panel are destroyed.
- The owner wants a fly screens with the panel so we need to call them for the quotation.
- Also, the panels were double glazing if we have the confirmation for the 6 mm please give them a quotation for the double glazing.
- The dimension pf the fly screens will be taken after the installation.
- Dimension: