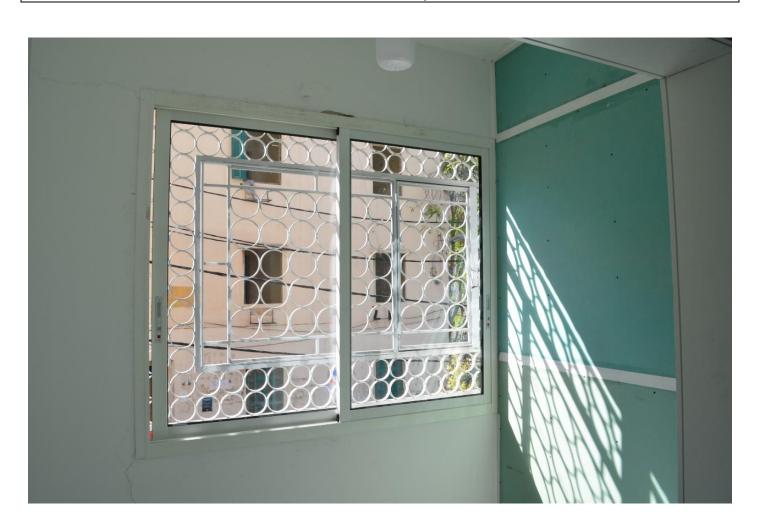

This apartment has been damaged by "Beirut Explosion" on the 4th of August 2020.

Steps of Hope in collaboration with AusRelief took the initiative to help in the renovation of damaged houses, to get people back to their homes before winter comes.

#### Apartment damages survey:

- Need a concrete technician to assess the damage.
- Glass broken and panel are destroyed.
- The owner wants a fly screens with the panel so we need to call them for the quotation.
- Also, the panels were double glazing if we have the confirmation for the 6 mm please give them a quotation for the double glazing.
- The dimension pf the fly screens will be taken after the installation.
- Dimension:

Panels Qtty 2

For rail 287.5

And height 110.5

Panels ofty 2

For rail 208.8

Height 110.2

Panels qtty 2

For rail 208.8

Height 110.2

Sliding window 2 panels

213 x 109

2 panels

For rail 175

For height 141.5

2 panels

For rail 175

Height 141.5

Clear glass double glazing

188 x 54.5

Hinged door

75 x 210.8

Aluminum color: white Glass: double glazing

4-8 Harley Crescent Condell Park NSW 2200

Ph: 0474000444 sohope.org.au