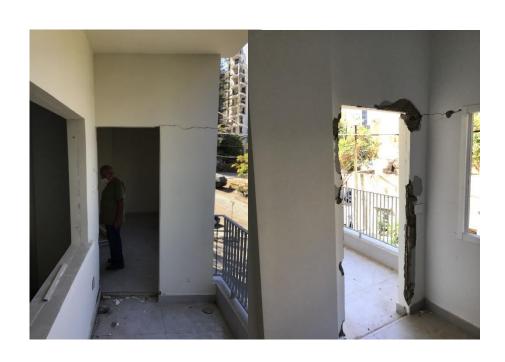

This apartment has been damaged by "Beirut Explosion" on the 4th of August 2020.

Steps of Hope in collaboration with AusRelief took the initiative to help in the renovation of damaged houses, to get people back to their homes before winter comes.

#### Apartment damages survey:

- Need a concrete technician to assess the damage.
- Glass broken and panel are destroyed.
- The owner wants a fly screens with the panel so we need to call them for the quotation.
- Also, the panels were double glazing if we have the confirmation for the 6 mm please give them a quotation for the double glazing.
- The dimension pf the fly screens will be taken after the installation.
- Dimension: