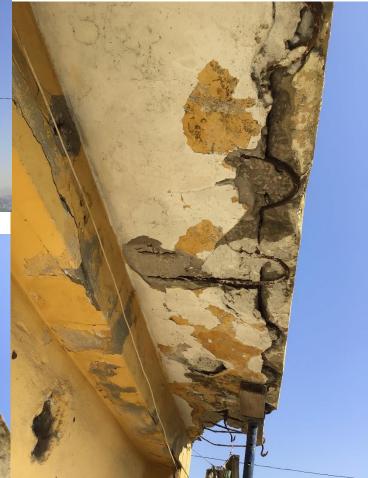

#### Apartment damages survey:

- Need a concrete technician to assess the damage
- Broken glass

4 mm clear: 65.8 x 27.8 25.7 x 27.8 65.7 x 37.5 stoned