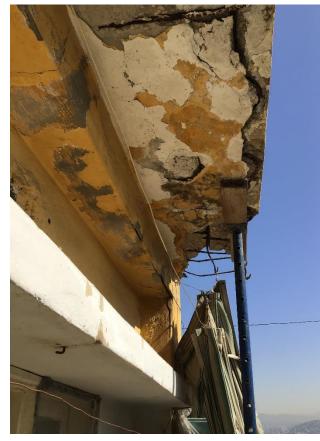

#### Apartment damages survey:

- Need a concrete technician to assess the damage
- Broken glass

4 mm clear: 65.8 x 27.8 25.7 x 27.8 65.7 x 37.5 stoned