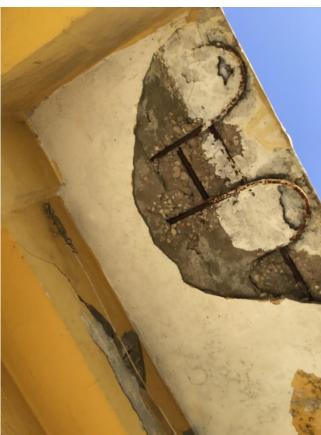

#### Apartment damages survey:

- Need a concrete technician to assess the damage
- Broken glass

4 mm clear: 65.8 x 27.8 25.7 x 27.8 65.7 x 37.5 stoned