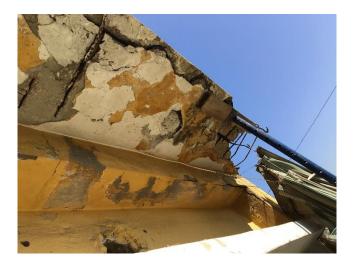

#### Apartment damages survey:

- Need a concrete technician to assess the damage
- Broken glass

4 mm clear: 65.8 x 27.8 25.7 x 27.8 65.7 x 37.5 stoned