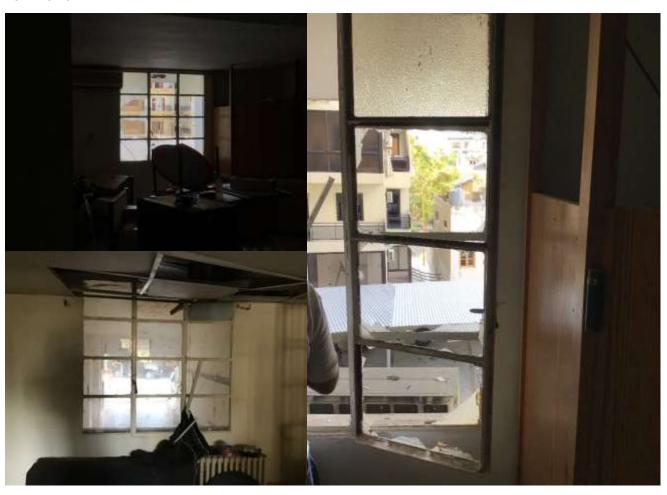

This apartment has been damaged by "Beirut Explosion" on the 4th of August 2020. Steps of Hope in collaboration with AusRelief took the initiative to help in the renovation of damaged houses, to get people back to their homes before winter comes.

#### Apartment damages survey:

Glass 6 mm stoned

42.5 x 32.5 qtty 10 53.5 x 32.5 qtty 3 53 x 32.5 qtty 4 46"4 x 32.5

4-8 Harley Crescent Condell Park NSW 2200 Ph: 0474000444

sohope.org.au

Email: help@sohope.org.au