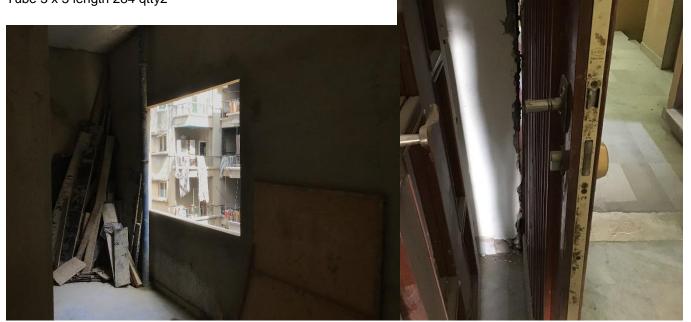

This apartment has been damaged by "Beirut Explosion" on the 4th of August 2020. Steps of Hope in collaboration with AusRelief took the initiative to help in the renovation of damaged houses, to get people back to their homes before winter comes.

#### Apartment damages survey:

- White aluminum
- Need a carpenter to assess the damage
- Sliding window double glazing

148 x 225.5 227 x 148

- White aluminum
  - Sliding window with upper fix

152.5 x 283 6 mm glass white aluminum Hinged door with upper fix 6 mm glass white aluminum 359 x 93 Tube 4 x 10 length 284 Tube 3 x 3 length 284 qtty2