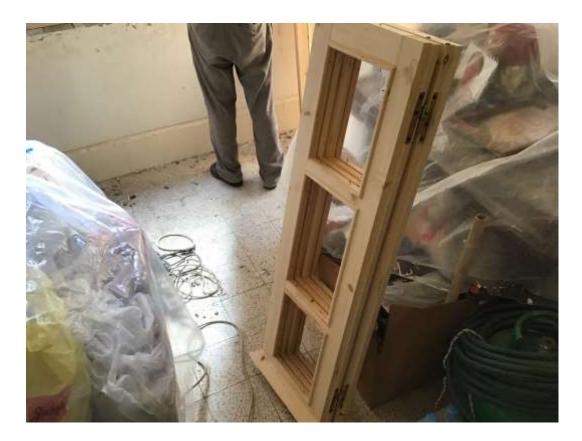

#### Apartment damages survey:

- The owner have 4 glass need to be installed.
- Dimension glass 4 mm for wood:

30 x 22 qty 8 38 x 22 qtty 4

- Clear glass.
- One panel need maintenance on site.