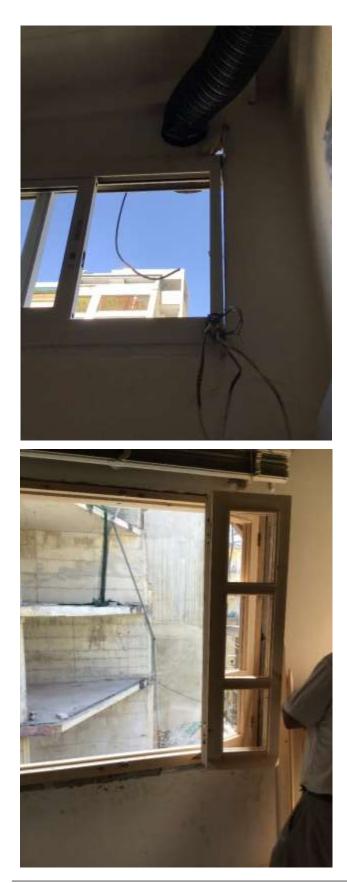

#### Apartment damages survey:

- The owner have 4 glass need to be installed.
- Dimension glass 4 mm for wood:

30 x 22 qty 8 38 x 22 qtty 4

- Clear glass.
- One panel need maintenance on site.