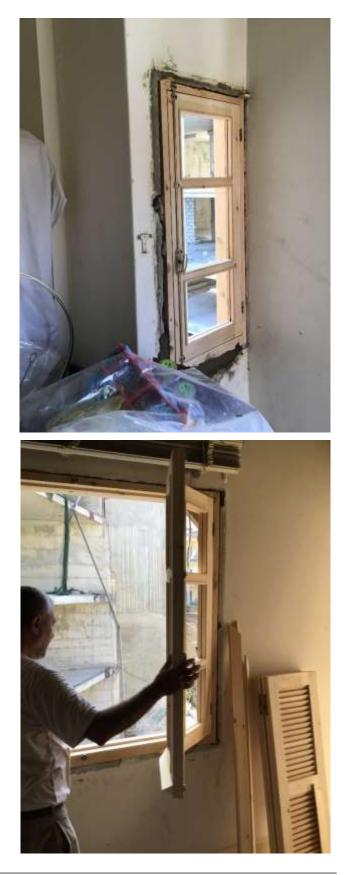

#### Apartment damages survey:

- The owner have 4 glass need to be installed.
- Dimension glass 4 mm for wood:

30 x 22 qty 8 38 x 22 qtty 4

- Clear glass.
- One panel need maintenance on site.