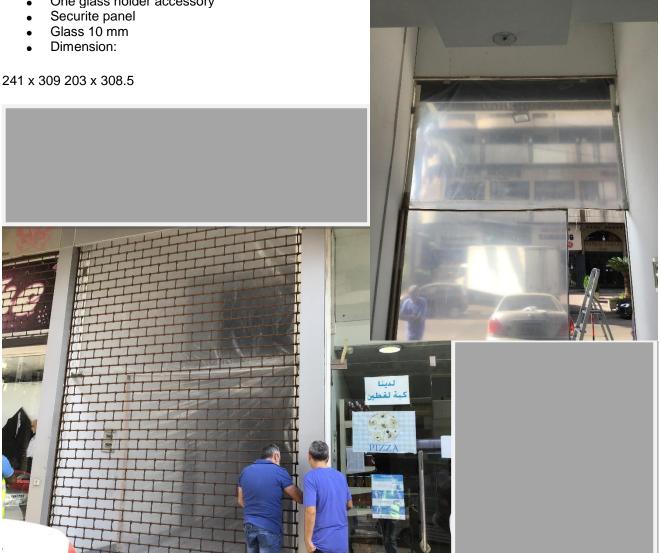

### Sin I fil

This apartment has been damaged by "Beirut Explosion" on the 4th of August 2020. Steps of Hope in collaboration with AusRelief took the initiative to help in the renovation of damaged houses, to get people back to their homes before winter comes.

### Apartment damages survey:

- Need a scaffold in installation
- One glass holder accessory

7/10/2020 3:45 PM