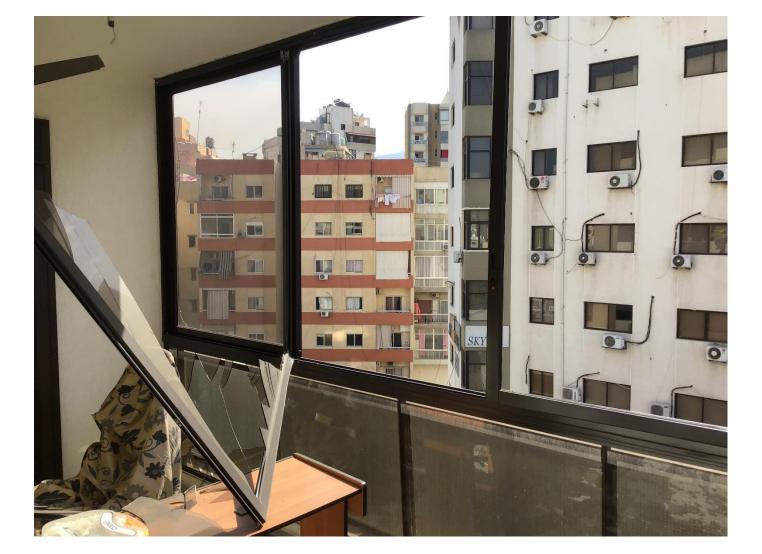

This apartment has been damaged by "Beirut Explosion" on the 4th of August 2020. Steps of Hope in collaboration with A-Tech Australia took the initiative to help in the renovation of damaged houses, to get people back to their homes before winter comes.

Apartment damages survey:

- Broken panel and glass
- 6 mm glass bronze:

82.7 x 111 72 x 206

- 6 panels aluminum lacke brown, 6mm glass
- For rail 530
- Height 169
- Sidem 2000
- Ps: we need to explode the panels than to install it
- Rail length = 530
- Upper frame length = 530