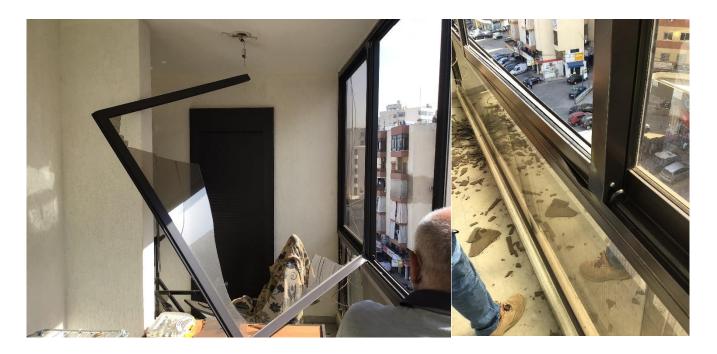

This apartment has been damaged by "Beirut Explosion" on the 4th of August 2020. Steps of Hope in collaboration with A-Tech Australia took the initiative to help in the renovation of damaged houses, to get people back to their homes before winter comes.

Apartment damages survey:

- Broken panel and glass
- 6 mm glass bronze:

82.7 x 111 72 x 206

- 6 panels aluminum lacke brown, 6mm glass
- For rail 530
- Height 169
- Sidem 2000
- Ps: we need to explode the panels than to install it
- Rail length = 530
- Upper frame length = 530