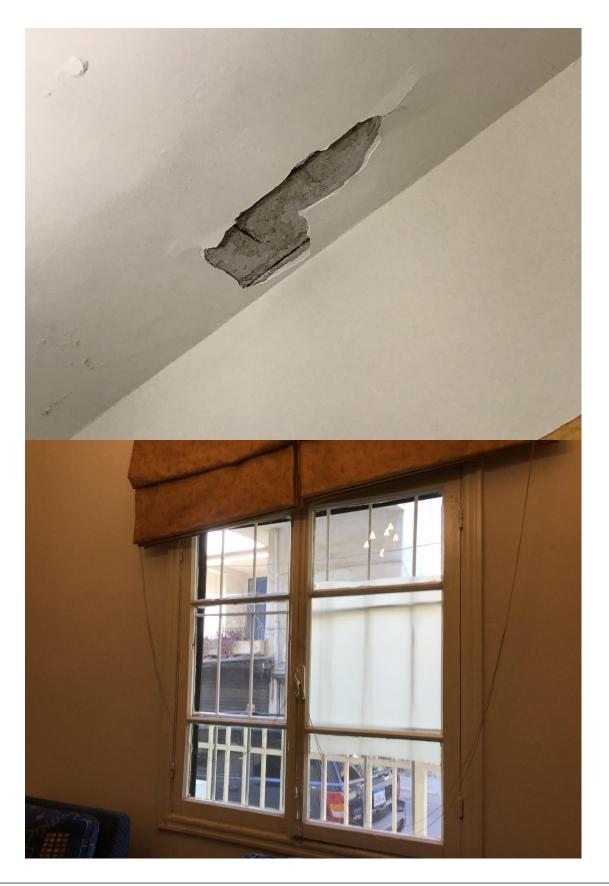

Apartment damages survey:

- Broken glass for wood
- Need a concrete technician to assess the damage
- 4 mm clear glass:

31.5 x 48.8 qtty = 2 47.5 x 48 31.5 x 48