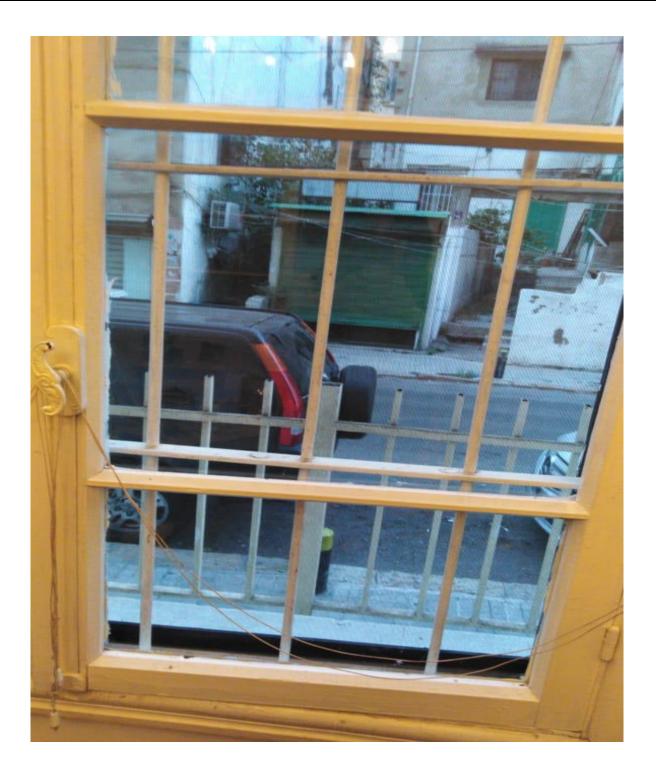

Apartment damages survey:

- Broken glass for wood
- Need a concrete technician to assess the damage
- 4 mm clear glass:

31.5 x 48.8 qtty = 2 47.5 x 48 31.5 x 48