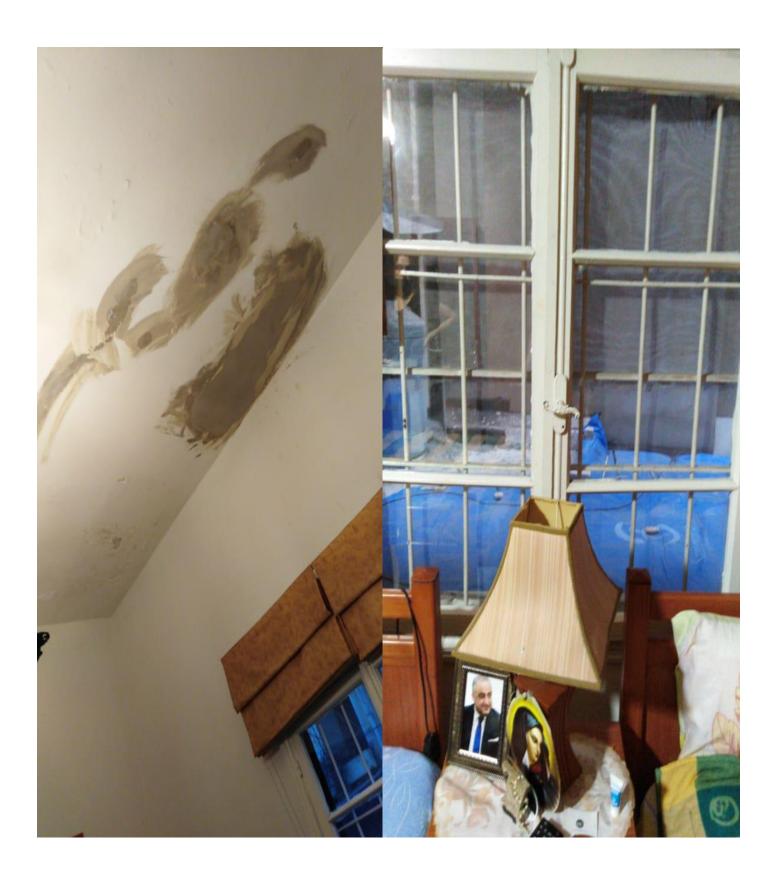

This apartment has been damaged by "Beirut Explosion" on the 4th of August 2020. Steps of Hope in collaboration with AusRelief took the initiative to help in the renovation of damaged houses, to get people back to their homes before winter comes.

Apartment damages survey:

- Broken glass for wood
- Need a concrete technician to assess the damage
- 4 mm clear glass:

31.5 x 48.8 qtty = 2 47.5 x 48 31.5 x 48