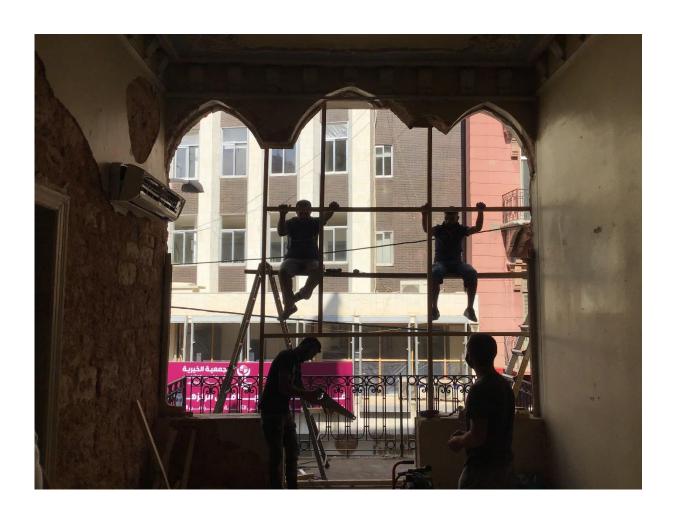

This apartment has been damaged by "Beirut Explosion" on the 4th of August 2020. Steps of Hope in collaboration with A-Tech Australia took the initiative to help in the renovation of damaged houses, to get people back to their homes before winter comes.