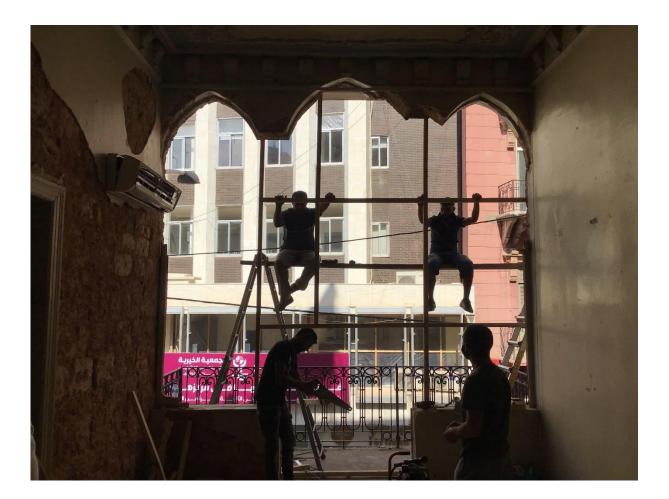

This apartment has been damaged by "Beirut Explosion" on the 4th of August 2020. Steps of Hope in collaboration with A-Tech Australia took the initiative to help in the renovation of damaged houses, to get people back to their homes before winter comes.

Apartment damages survey: