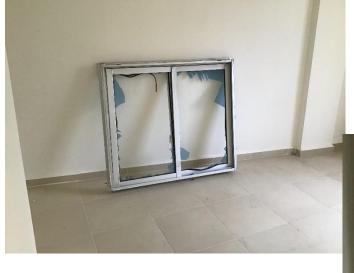

Quote Date: 13/10/2020

This apartment has been damaged by "Beirut Explosion" on the 4th of August 2020. Steps of Hope in collaboration with A-Tech Australia took the initiative to help in the renovation of damaged houses, to get people back to their homes before winter comes.

#### Apartment damages survey:

- Need a carpenter to assess the damage
- Sliding window silver 6 mm glass brown
- 4 137 x 119.8
- Upper head length 67.2 qtty 2 silver sidem 2000
- 6 mm glass brown
- 60.5 x 105.7 qtty 2
- Door handle brown color