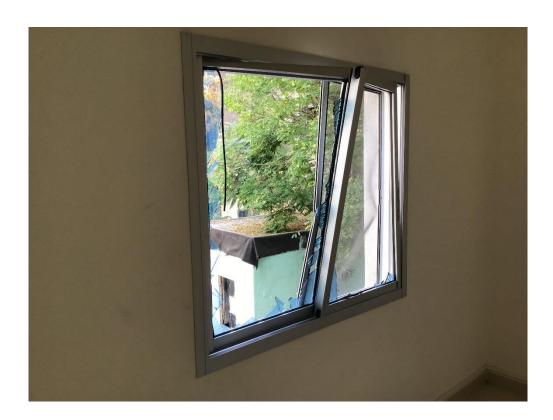

#### Apartment damages survey:

- Need a carpenter to assess the damage
- 6 mm glass bronze
- 60.5 x 104.8 qtty 2
- 75.3 x 199.7 qtty 1
- Door handle black
- Interlock length 113.3
- Upper head panel length 67 qtty 3
- Sliding window 120.3 x 137