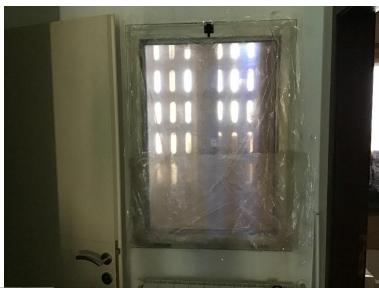

This apartment has been damaged by "Beirut Explosion" on the 4th of August 2020. Steps of Hope in collaboration with A-Tech Australia took the initiative to help in the renovation of damaged houses, to get people back to their homes before winter comes.

## Apartment damages survey:

- Double glassing stoned
- 107.5 x 71.5
- 72.5 x 105