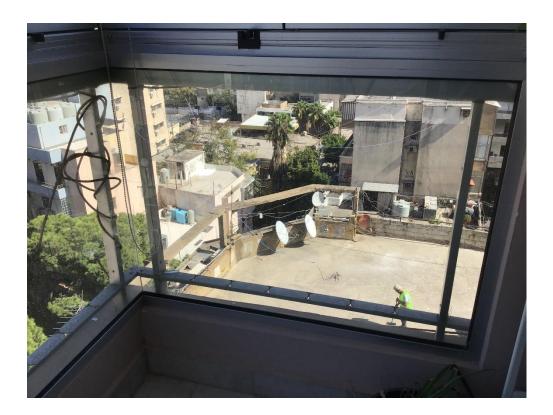

This apartment has been damaged by "Beirut Explosion" on the 4th of August 2020. Steps of Hope in collaboration with A-Tech Australia took the initiative to help in the renovation of damaged houses, to get people back to their homes before winter comes.

### Apartment damages survey:

- G0
- 205.7 x 54.5 double glazing
- Sliding window + awning window
- 120 x 193.5
- 6 mm glass
- Silver
- Tube:
- 4x10 length 163
- 5x5 length 72
- Wheel 10 cm qtty 8
- Wheel 7.5 cm qtty 8