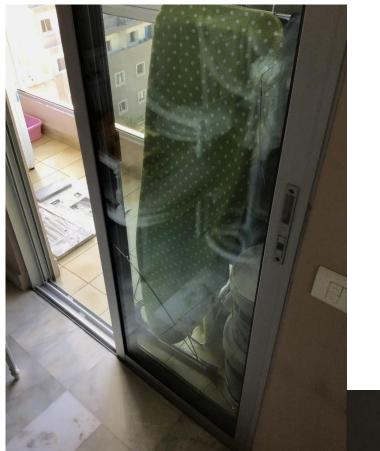

This apartment has been damaged by "Beirut Explosion" on the 4th of August 2020. Steps of Hope in collaboration with A-Tech Australia took the initiative to help in the renovation of damaged houses, to get people back to their homes before winter comes.

### Apartment damages survey:

- G0
- 205.7 x 54.5 double glazing
- Sliding window + awning window
- 120 x 193.5
- 6 mm glass
- Silver
- Tube:
- 4x10 length 163
- 5x5 length 72
- Wheel 10 cm qtty 8
- Wheel 7.5 cm qtty 8