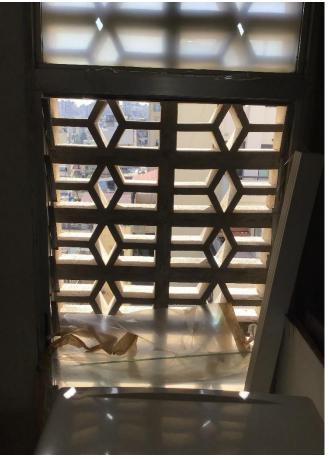

This apartment has been damaged by "Beirut Explosion" on the 4th of August 2020. Steps of Hope in collaboration with A-Tech Australia took the initiative to help in the renovation of damaged houses, to get people back to their homes before winter comes.

### Apartment damages survey:

- G0
- 205.7 x 54.5 double glazing
- Sliding window + awning window
- 120 x 193.5
- 6 mm glass
- Silver
- Tube:
- 4x10 length 163
- 5x5 length 72
- Wheel 10 cm qtty 8
- Wheel 7.5 cm qtty 8