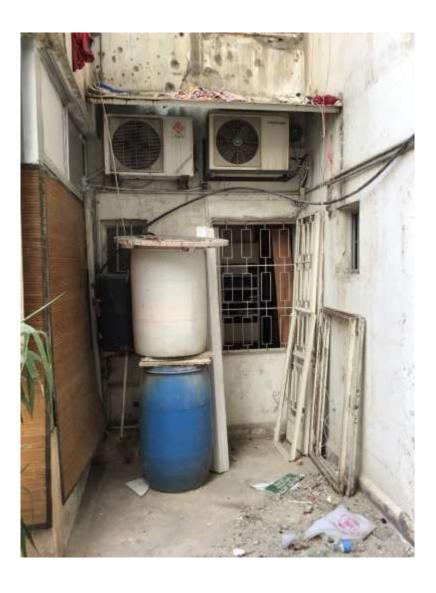

This apartment has been damaged by "Beirut Explosion" on the 4th of August 2020. Steps of Hope took the initiative to help in the renovation of damaged houses, to get people back to their homes before winter comes.

#### Apartment damages survey:

- G0
- Need a carpenter to assess the damage
- Broken glass:
- 4 mm clear
- o 127 x 41.5
- o 127 x 41.3
- o 6 mm fumee
- 0 145 x 66
- 140 x 67
- 141 x 85 qtty 2
- o 216 x 60
- o 84.5 x 144 qtty 2
- o 84.5 x 144 qtty 2
- o 84.5 x 40
- o 76 x 210
- o 111 x 140
- o 111.5 x 140
- o 55.5 x 72
- o 88 x 55.5
- o 87.5 x 55.5
- o 49.5 x 115