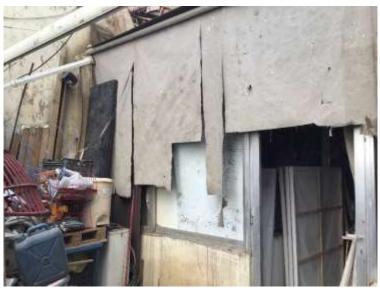

This apartment has been damaged by "Beirut Explosion" on the 4th of August 2020. Steps of Hope took the initiative to help in the renovation of damaged houses, to get people back to their homes before winter comes.

#### Apartment damages survey:

- G0
- Need a carpenter to assess the damage
- Broken glass:
- 4 mm clear
- o 127 x 41.5
- o 127 x 41.3
- o 6 mm fumee
- 0 145 x 66
- 140 x 67
- 141 x 85 qtty 2
- o 216 x 60
- o 84.5 x 144 qtty 2
- o 84.5 x 144 qtty 2
- o 84.5 x 40
- o 76 x 210
- o 111 x 140
- o 111.5 x 140
- o 55.5 x 72
- o 88 x 55.5
- o 87.5 x 55.5
- o 49.5 x 115