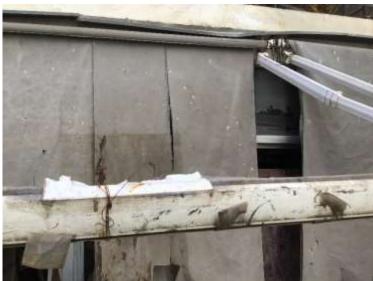

This apartment has been damaged by "Beirut Explosion" on the 4th of August 2020. Steps of Hope took the initiative to help in the renovation of damaged houses, to get people back to their homes before winter comes.

#### Apartment damages survey:

- G0
- Need a carpenter to assess the damage
- Broken glass:
- 4 mm clear
- o 127 x 41.5
- o 127 x 41.3
- o 6 mm fumee
- 0 145 x 66
- 140 x 67
- 141 x 85 qtty 2
- o 216 x 60
- o 84.5 x 144 qtty 2
- o 84.5 x 144 qtty 2
- o 84.5 x 40
- o 76 x 210
- o 111 x 140
- o 111.5 x 140
- o 55.5 x 72
- o 88 x 55.5
- o 87.5 x 55.5
- o 49.5 x 115