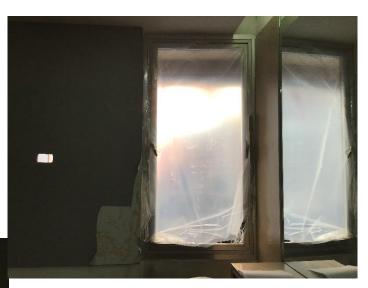

This apartment has been damaged by "Beirut Explosion" on the 4th of August 2020. Steps of Hope in collaboration with AusRelief took the initiative to help in the renovation of damaged houses, to get people back to their homes before winter comes.

#### Apartment damages survey:

- 6 mm glass white
- 161.5 x 71.5
- Sliding window 4 panels silver 6 mm stoned
- 172.5 x 263.5
- 6 mm clear glass
- 135.2 x 174