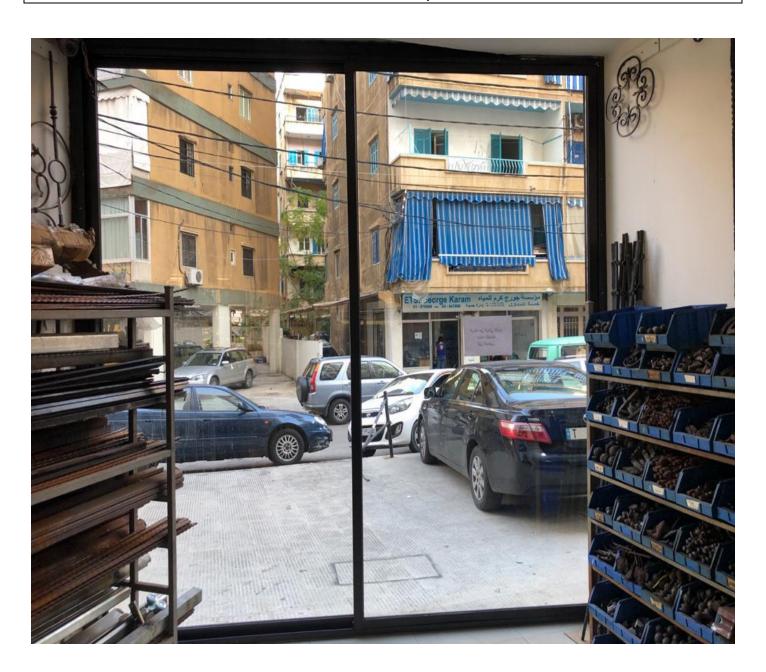

This apartment has been damaged by "Beirut Explosion" on the 4th of August 2020. Steps of Hope in collaboration with AusRelief took the initiative to help in the renovation of damaged houses, to get people back to their homes before winter comes.

### Apartment damages survey:

- Clear glass 8 mm
- 162 x 296 qtty 2
- Rail length 303.5 sidem 2000 color brown
- 2 panels for rail 303.5 and height 295.5
- 2 parclose tube brown sidem 2000

4-8 Harley Crescent Condell Park NSW 2200