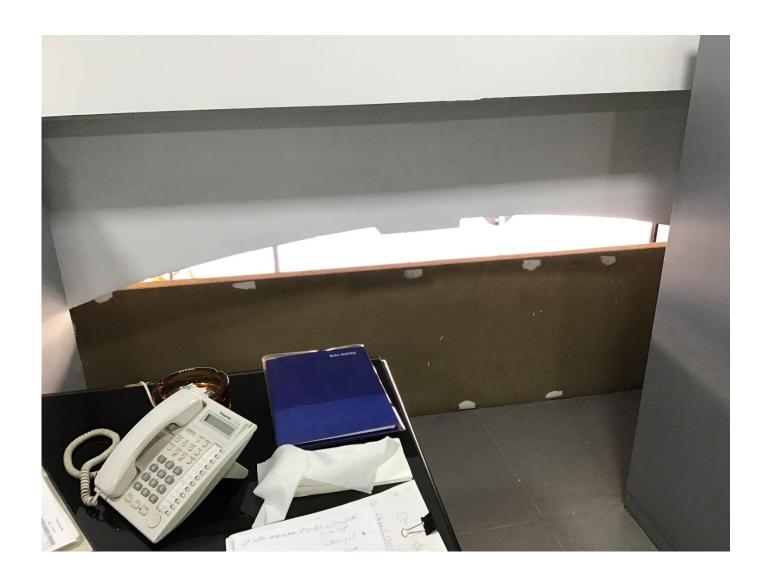

This apartment has been damaged by "Beirut Explosion" on the 4th of August 2020. Steps of Hope in collaboration with A-Tech Australia took the initiative to help in the renovation of damaged houses, to get people back to their homes before winter comes.

#### Apartment damages survey:

- 3 sliding windows
- 245 x 77
- Silver 6 mm glass
- Alucobond
- 25 x 245 tty 3