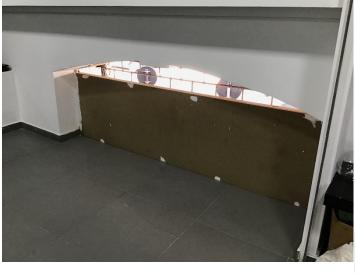

This apartment has been damaged by "Beirut Explosion" on the 4th of August 2020. Steps of Hope in collaboration with A-Tech Australia took the initiative to help in the renovation of damaged houses, to get people back to their homes before winter comes.

#### Apartment damages survey:

- 3 sliding windows
- 245 x 77
- Silver 6 mm glass
- Alucobond
- 25 x 245 tty 3