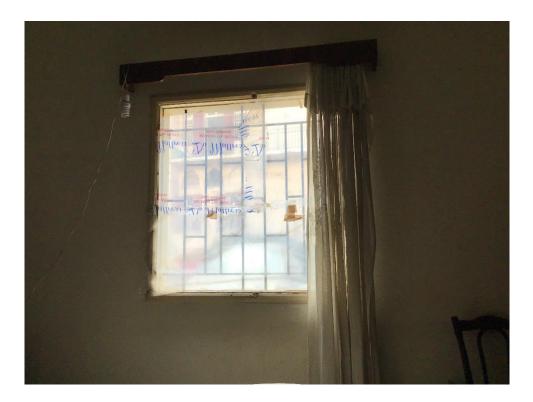

#### Apartment damages survey:

- 2 sliding windows for estimation 6 mm glass silver
- 180 x 130
- 135 x 130
- Need a carpenter to fix the concrete frame and remove the broken wooden frame
- 2 sliding windows for estimation 6 mm glass silver
- 180 x 130
- 135 x 130