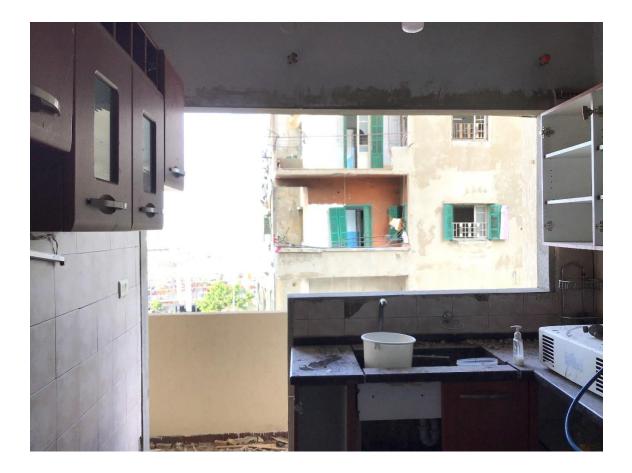

This apartment has been damaged by "Beirut Explosion" on the 4th of August 2020. Steps of Hope in collaboration with AusRelief took the initiative to help in the renovation of damaged houses, to get people back to their homes before winter comes.

### Apartment damages survey:

- G0
- Sliding window 6 mm 102 x 144
- Hinged door 77.5 x 216.5
- Tube 10 x 4 length 104 cm
- Color brown