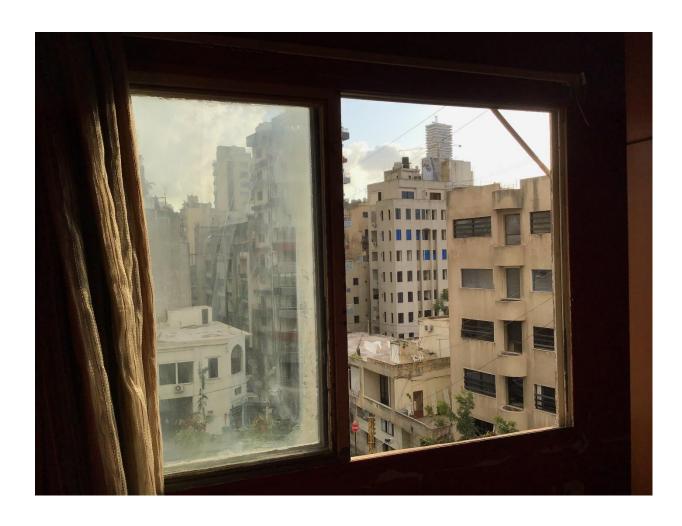

This apartment has been damaged by "Beirut Explosion" on the 4th of August 2020. Steps of Hope in collaboration with AusRelief took the initiative to help in the renovation of damaged houses, to get people back to their homes before winter comes.

#### Apartment damages survey:

- Need a concrete technician to assess the damage and erase the steel frame then fix the concrete frame
- Sliding window:
- 190 x 120