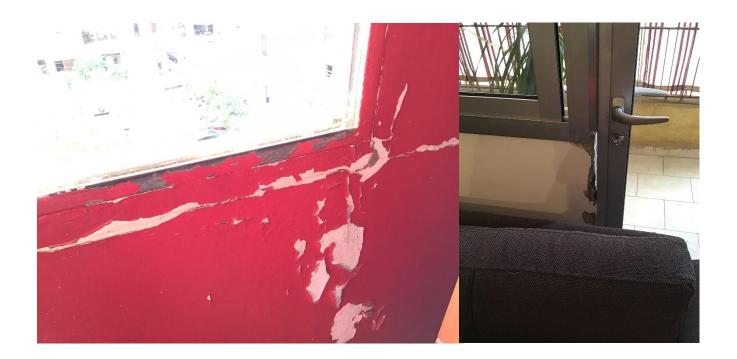

This apartment has been damaged by "Beirut Explosion" on the 4th of August 2020. Steps of Hope in collaboration with AusRelief took the initiative to help in the renovation of damaged houses, to get people back to their homes before winter comes.

#### Apartment damages survey:

- Need a concrete technician to assess the damage and erase the steel frame then fix the concrete frame
- Sliding window:
- 190 x 120