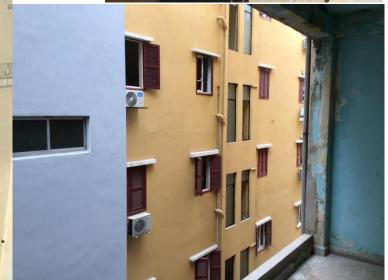

This apartment has been damaged by "Beirut Explosion" on the 4th of August 2020. Steps of Hope in collaboration with A-Tech Australia took the initiative to help in the renovation of damaged houses, to get people back to their homes before winter comes.

#### Apartment damages survey:

- G0
- Need a concrete technician to assess the damage
- Glass stoned
- Sliding window
- 259 x 469.5
- 6 mm glass
- Aluminum color: silver
- Need a steel technician to assess the damage also a concrete
- Poor people
- The house is fully damaged
- We assessed some parts of the house because another NGO will fix the rest