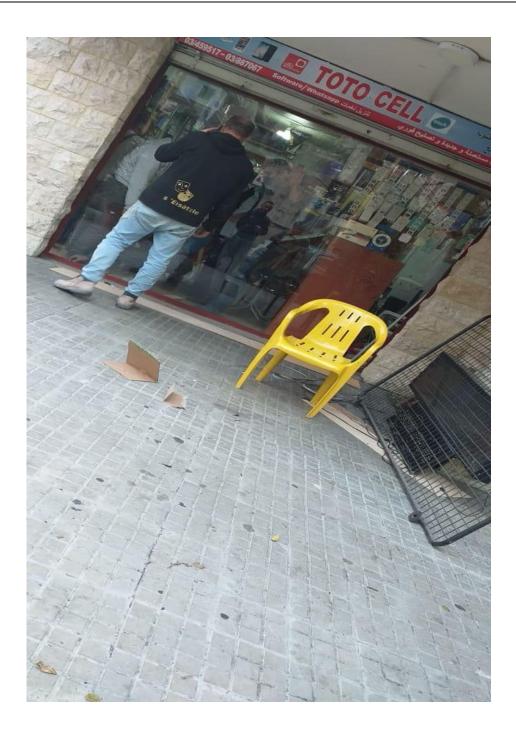

This apartment has been damaged by "Beirut Explosion" on the 4th of August 2020. Steps of Hope in collaboration with AusRelief took the initiative to help in the renovation of damaged houses, to get people back to their homes before winter comes.

Apartment damages survey:

## Case done – After photos