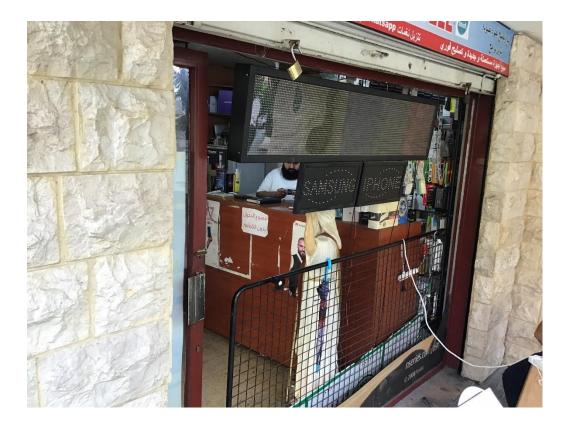

This apartment has been damaged by "Beirut Explosion" on the 4th of August 2020. Steps of Hope in collaboration with AusRelief took the initiative to help in the renovation of damaged houses, to get people back to their homes before winter comes.

Apartment damages survey:

## Case done – After photos