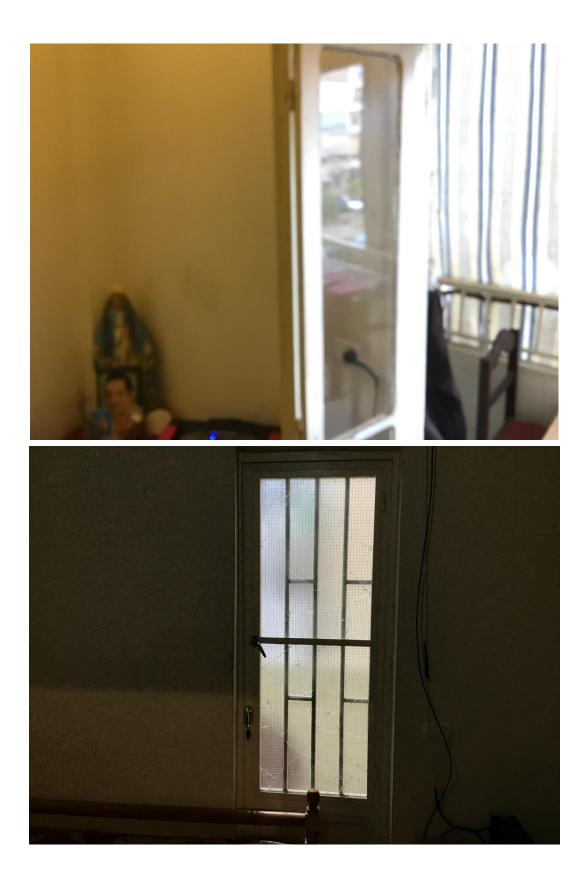

This apartment has been damaged by "Beirut Explosion" on the 4th of August 2020. Steps of Hope in collaboration with AusRelief took the initiative to help in the renovation of damaged houses, to get people back to their homes before winter comes.

Apartment damages survey: