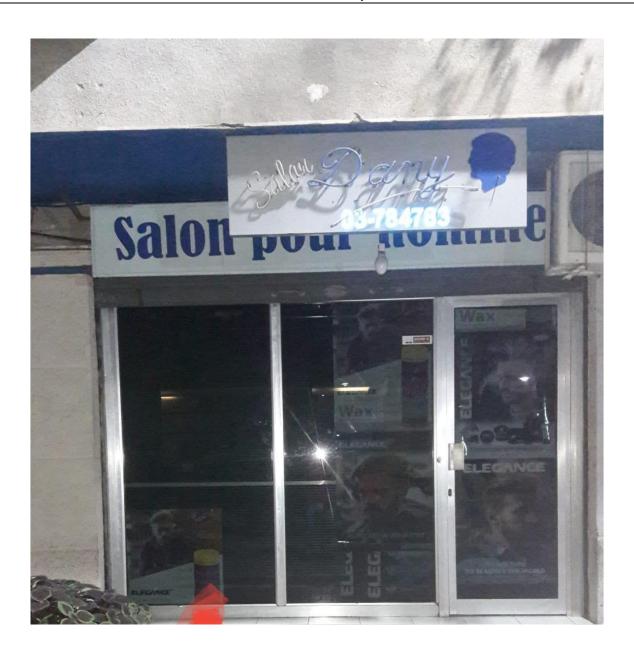

This apartment has been damaged by "Beirut Explosion" on the 4th of August 2020. Steps of Hope in collaboration with AusRelief took the initiative to help in the renovation of damaged houses, to get people back to their homes before winter comes.

#### Apartment damages survey: