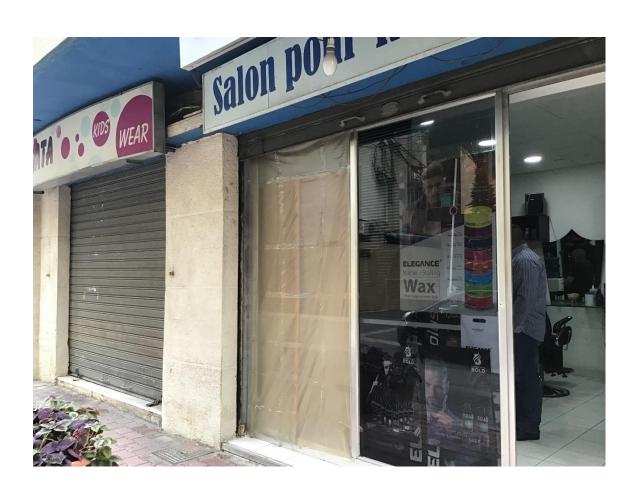

This apartment has been damaged by "Beirut Explosion" on the 4th of August 2020. Steps of Hope in collaboration with AusRelief took the initiative to help in the renovation of damaged houses, to get people back to their homes before winter comes.

#### Apartment damages survey: