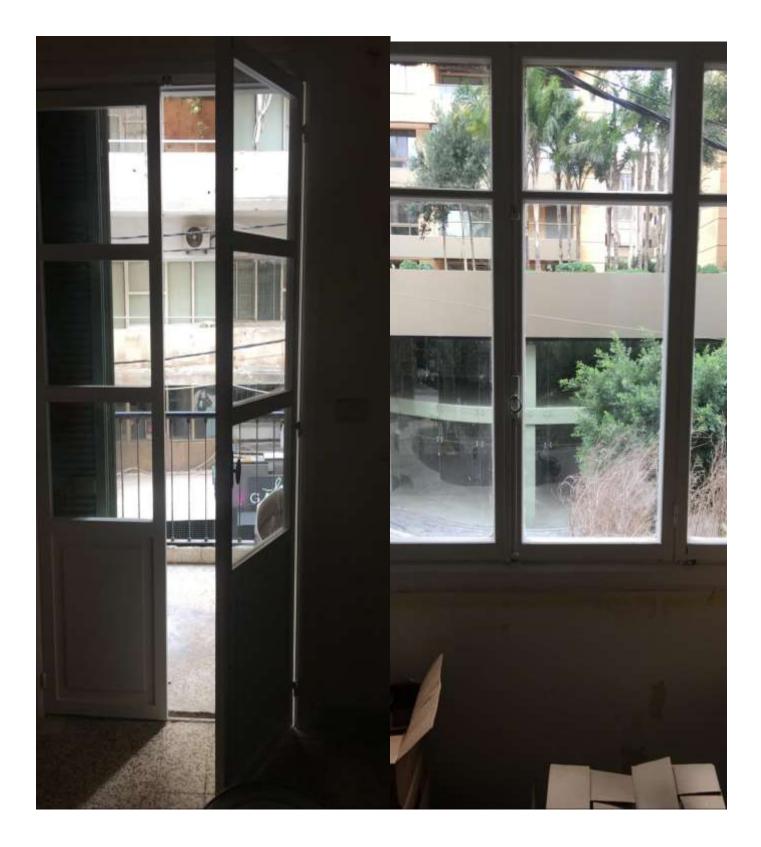

| \$300.00    | \$300.00   |  |  |  |
| 1.3                                      | Window+ accessories + glass 107x62          | 1.000                                                  | \$400.00    | \$400.00   |  |  |  |
| 1.4                                      | Window+ accessories + glass 139x120         | 1.000                                                  | \$20.00     | \$20.00    |  |  |  |



| 1.5 | Fixing window | 2.000 | \$20.00               | \$40.00 |
|-----|---------------|-------|-----------------------|---------|
|     |               |       |                       |         |
|     |               |       | Net Total: \$1,360.00 |         |

Markup: \$0.00 Tax: \$0.00

Estimate Total: \$1,360.00



## Case done – After photos