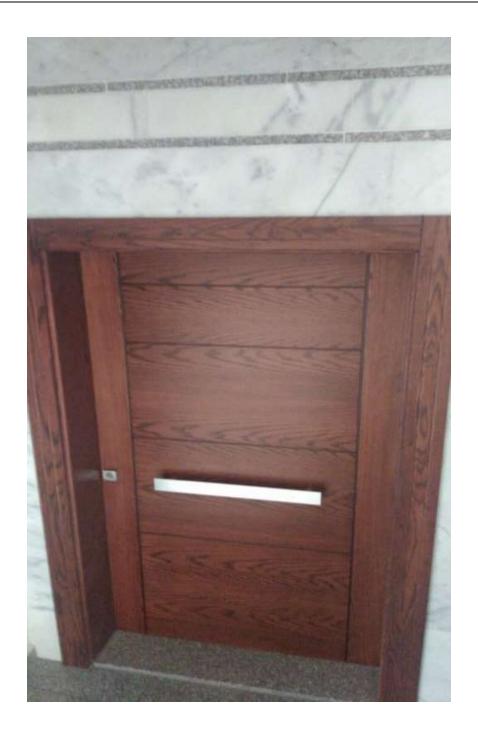

Building Type: Residential Date Prepared: 26/11/2020

|   | Cost Items |                                    |             |           |          |
|---|------------|------------------------------------|-------------|-----------|----------|
|   | Code       | Description                        | Units / UOM | Unit Cost | Total    |
| 1 | Wood Work  |                                    |             |           | \$900.00 |
|   | 1.1        | Full Main door + Box + accessories | 1.000       | \$900.00  | \$900.00 |

# Case done – After photos