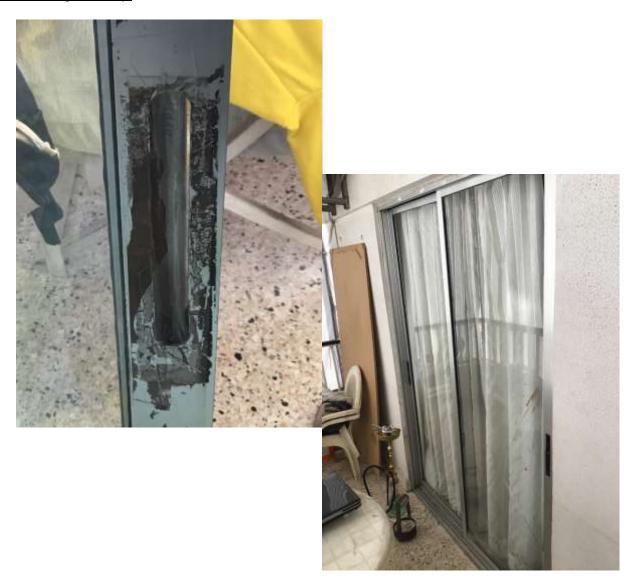

Sin I fil

This apartment has been damaged by "Beirut Explosion" on the 4th of August 2020. Steps of Hope took the initiative to help in the renovation of damaged houses, to get people back to their homes before winter comes.

#### Apartment damages survey: